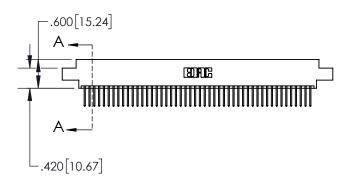

1

| .330[8.38]<br>CARD SLOT |                                      |  |  |
|-------------------------|--------------------------------------|--|--|
| -                       | .370[9.40]                           |  |  |
|                         | SECTION A-A                          |  |  |
| .150 [3.8               | .160[4.06]<br>B] POINT OF<br>CONTACT |  |  |
| -                       | .200[5.08]                           |  |  |

## 845/895 SERIES HIGH TEMP CARD EDGE CONNECTOR CONTACT CODE 555,556,558,559,560 DIMENSIONS

YOUR CONNECTION TO QUALITY & SERVICE

|   | ACAD REFERENCE NO   | . 845-ENG-MASTER |
|---|---------------------|------------------|
|   | DRAWN: R.STA.MONICA | DATE:MAY.16/2017 |
|   | CHECKED:            | DATE:            |
|   | SCALE: 1:1          | SHEET 2 OF 2     |
| D | DRAWING NUMBER      | ISSUE            |