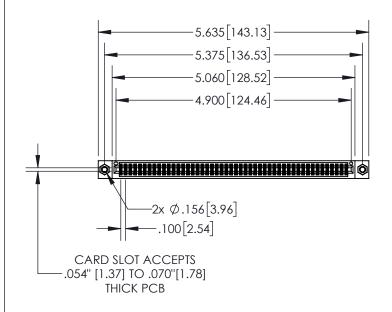

| 845/895 SERIES HIGH TEMP CARD EDGE CONNECTOR |
|----------------------------------------------|
| PART NUMBER: 895-096-523-807                 |

| ACAD REFERENCE NO. 845-ENG-MASTER |                  |  |
|-----------------------------------|------------------|--|
| DRAWN: R.STA.MONICA               | DATE:MAY.16/2017 |  |
| CHECKED:                          | DATE:            |  |
| SCALE: 1:2                        | SHEET 1 OF 2     |  |
| DRAWING NUMBER                    | ISSUE            |  |

**Contact Dimensions:** 523-P.C. Tail .025 Sq.(0.64 Sq.) - Tail LG=.390(9.91) .100 (2.54) Contact Spacing x .200 (5.08) Row Spacing

- INSULATOR MATERIAL: THERMOPLASTIC, UL 94V-0
- CONTACT MATERIAL; COPPER TIN ALLOY CONTACT PLATING: GOLD ON THE MATING AREA, TIN PLATING ON THE CONTACT TAILS, NICKEL UNDERPLATE