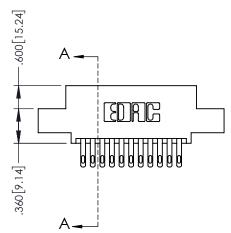

1

|             | .330[8.38<br>CARD SL(                        | SECTION A-A            |  |
|-------------|----------------------------------------------|------------------------|--|
|             | 33(                                          | .370[9.40]             |  |
|             |                                              |                        |  |
|             | <u>į                                    </u> |                        |  |
|             |                                              | .160[4.06]<br>POINT OF |  |
| .200[5.08]— |                                              | CONTACT                |  |