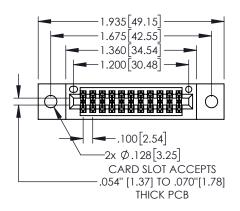

3

845/895 SERIES HIGH TEMP CARD EDGE CONNECTOR PART NUMBER: 895-022-500-502

| ACAD REFERENCE NO. 845-ENG-MASTER |                 |           |  |  |
|-----------------------------------|-----------------|-----------|--|--|
| DRAWN: R.STA.MONICA               | DATE: <b>MA</b> | Y.16/2017 |  |  |
| CHECKED:                          | DATE:           |           |  |  |
| SCALE: 1:1                        | SHEET 1         | OF 2      |  |  |
| DRAWING NUMBER                    |                 | ISSUE     |  |  |
| 845-ENG-MASTER                    | 1               |           |  |  |