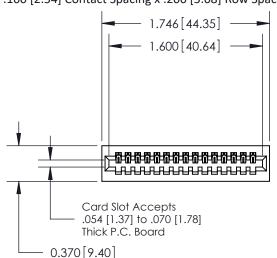

## **Contact Detail**

542-Wire Wrap .025 Sq.(0.64 Sq.) - Tail LG=.655(16.64) .100 [2.54] Contact Spacing x .200 [5.08] Row Spacing

**See Accompanying Pages for:** 

- **Contact Bend Details**
- **Mounting Options**

.240 [6.10] Point of Contact-

842/892 Series High Temp Card Edge Connector Part Number: 892-015-542-101

YOUR CONNECTION TO QUALITY & SERVICE

CANADA

842 ENG MASTER J.LEE DATE: OCT. 06/09 SHEET 1 OF 3

**SECTION A-A** 