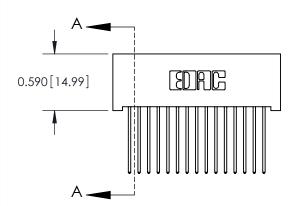

842 Assembly

THIS IS A C.A.D. GENERATED DRAWING DO NOT MAKE MANUAL REVISIONS TO MASTER

ORIGINAL (1)

| 842/892 Series High Temp Card Edge Connector<br>Contact Bend Detail |                                                                                                 | ACAD REFERENCE NO. 842 ENG MASTER |             |                  |        |
|---------------------------------------------------------------------|-------------------------------------------------------------------------------------------------|-----------------------------------|-------------|------------------|--------|
|                                                                     |                                                                                                 | DRAWN:                            | J.LEE       | DATE: OCT. 06/09 |        |
|                                                                     |                                                                                                 | CHECKED:                          |             | DATE:            |        |
| EDAC INC                                                            | THESE DRAWINGS AND SPECIFICATIONS ARE THE PROPERTY OF EDAC INCAND                               | SCALE:                            | NTS         | SHEET :          | 2 OF 3 |
| TORONTO, ONTARIO                                                    | SHALL NOT BE REPRODUCED,OR COPIED OR USED AS THE BASIS FOR THE MANUFACTURE OR SALE OF APPARATUS | DRAWING                           | NUMBER      |                  | ISSUE  |
| YOUR CONNECTION TO QUALITY & SERVICE                                |                                                                                                 | 8                                 | 42 Assembly |                  | 1      |