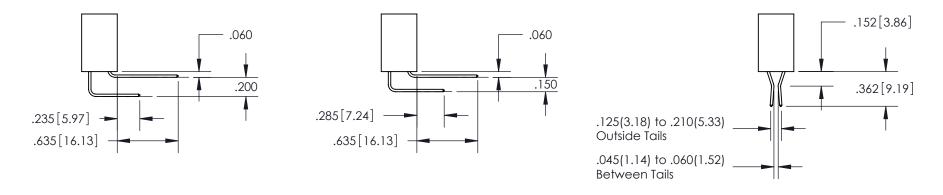

INSULATOR MATERIAL: THERMOPLASTIC POLYESTER, UL 94V-0

DAP MATERIAL AVAILABLE UPON REQUEST

**Contact Code 558** 

CONTACT MATERIAL; COPPER ALLOY CONTACT PLATING: GOLD ON THE MATING AREA, TIN PLATING ON THE CONTACT TAILS, NICKEL UNDERPLATE

Contact Code 560

845-ENG-MASTER