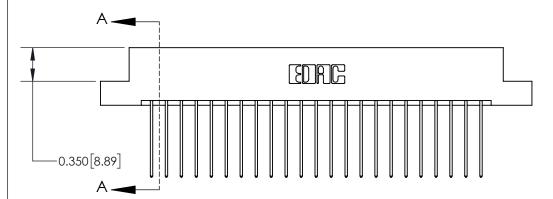

**Mounting Option** 

07-M3-0.5 Metric Threaded Inserts

## **Contact Detail**

541-Wire Wrap .025 Sq.(0.64 Sq.) - Tail LG=.750(19.05)

.156 [3.96] Contact Spacing x .200 [5.08] Row Spacing

THIS IS A C.A.D. GENERATED DRAWING DO NOT MAKE MANUAL REVISIONS TO MASTER.