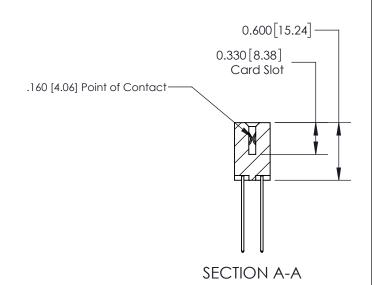

ISSUE NUMBER

ORIGINAL

1

| 837/887 Series High Temp Card Edge Connector<br>Contact Bend Detail |                                                                                                                                    | ACAD REFERENCE NO. | 837 ENG MASTER   |               |
|---------------------------------------------------------------------|------------------------------------------------------------------------------------------------------------------------------------|--------------------|------------------|---------------|
|                                                                     |                                                                                                                                    | DRAWN: J.LEE       | DATE: OCT. 06/09 |               |
|                                                                     |                                                                                                                                    | CHECKED:           | DATE:            |               |
| EDAC INC                                                            | THESE DRAWINGS AND SPECIFICATIONS ARE THE PROPERTY OF EDAC INC.,AND SHALL NOT BE REPRODUCED,OR COPIED OR USED AS THE BASIS FOR THE | SCALE: NTS         | SHEET            | 2 <b>OF</b> 2 |
| TORONTO, ONTARIO CANADA                                             |                                                                                                                                    | DRAWING NUMBER     | •                | ISSUE         |
| YOUR CONNECTION TO QUALITY & SERVICE                                | MANUFACTURE OR SALE OF APPARATUS WITHOUT WRITTEN PERMISSION.                                                                       | 837 Assembly       |                  | 1             |