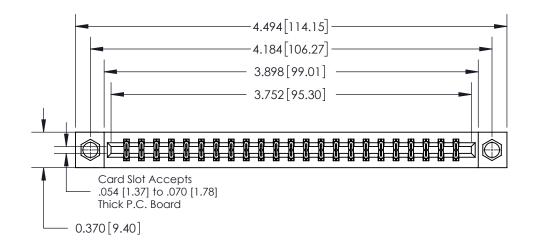

## **Contact Detail**

541-Wire Wrap .025 Sq.(0.64 Sq.) - Tail LG=.750(19.05)

.156 [3.96] Contact Spacing x .200 [5.08] Row Spacing

THIS IS A C.A.D. GENERATED DRAWING DO NOT MAKE MANUAL REVISIONS TO MASTER.

ISSUE NUMBER

ORIGINAL

**See Accompanying Page for: Contact Bend Details** 

837/887 Series High Temp Card Edge Connector Part Number: 837-046-541-207

YOUR CONNECTION TO QUALITY & SERVICE

**EDAC INC** TORONTO, ONTARIO CANADA