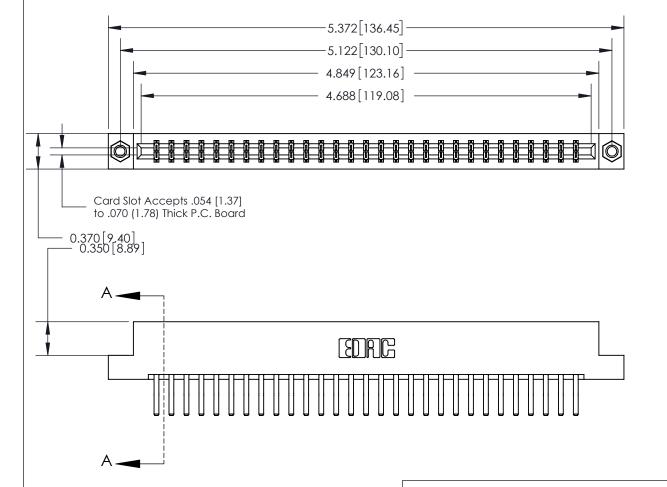

## **See Accompanying Page for:**

- **Bend Detail**
- **Mounting Options**

833 Series High Temp Card Edge Connector Part Number: 833-058-560-207

YOUR CONNECTION TO QUALITY & SERVICE

**EDAC INC** TORONTO, ONTARIO CANADA

THESE DRAWINGS AND SPECIFICATIONS ARE THE PROPERTY OF EDAC INC.,AND SHALL NOT BE REPRODUCED, OR COPIED OR USED AS THE BASIS FOR THE MANUFACTURE OR SALE OF APPARATUS WITHOUT WRITTEN PERMISSION.

| ACAD REFERENCE NO. | 833 ENG MASTER   |  |  |
|--------------------|------------------|--|--|
| DRAWN: J.LEE       | DATE: OCT. 14/09 |  |  |
| CHECKED:           | DATE:            |  |  |
| SCALE: NTS         | SHEET 1 OF 3     |  |  |
| DRAWING NUMBER     | ISSUE            |  |  |
| 833 Assembly       | 1                |  |  |