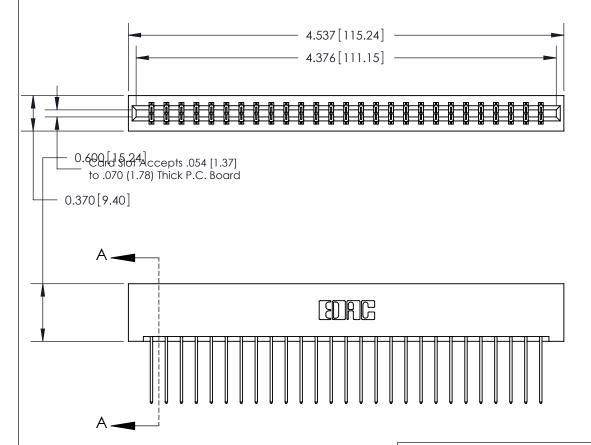

## **See Accompanying Page for:**

- **Bend Detail**
- **Mounting Options**

833 Series High Temp Card Edge Connector Part Number: 833-054-542-201

**EDAC INC** TORONTO, ONTARIO CANADA

THESE DRAWINGS AND SPECIFICATIONS ARE THE PROPERTY OF EDAC INC.,AND SHALL NOT BE REPRODUCED, OR COPIED OR USED AS THE BASIS FOR THE MANUFACTURE OR SALE OF APPARATUS WITHOUT WRITTEN PERMISSION.

## **Contact Detail**

542-Wire Wrap .025 Sq.(0.64 Sq.) - Tail LG=.645(16.38) .156 [3.96] Contact Spacing x .200 [5.08] Row Spacing

THIS IS A C.A.D. GENERATED DRAWING DO NOT MAKE MANUAL REVISIONS TO MASTER.