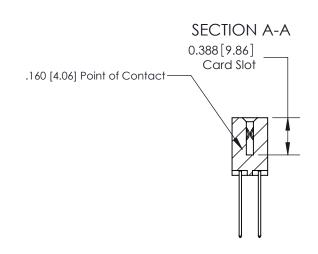

## **See Accompanying Page for:**

- **Bend Detail**
- **Mounting Options**

833 Series High Temp Card Edge Connector Part Number: 833-054-542-201

**EDAC INC** TORONTO, ONTARIO CANADA

THESE DRAWINGS AND SPECIFICATIONS ARE THE PROPERTY OF EDAC INC.,AND SHALL NOT BE REPRODUCED, OR COPIED OR USED AS THE BASIS FOR THE MANUFACTURE OR SALE OF APPARATUS WITHOUT WRITTEN PERMISSION.