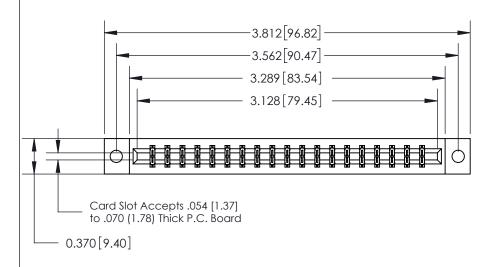

ISSUE NUMBER ORIGINAL

0.388 [9.86] Card Slot .160 [4.06] Point of Contact-

## 833 Series High Temp Card Edge Connector Part Number: 833-038-524-802

YOUR CONNECTION TO QUALITY & SERVICE

**EDAC INC** TORONTO, ONTARIO CANADA

THESE DRAWINGS AND SPECIFICATIONS ARE THE PROPERTY OF EDAC INC.,AND SHALL NOT BE REPRODUCED, OR COPIED OR USED AS THE BASIS FOR THE MANUFACTURE OR SALE OF APPARATUS WITHOUT WRITTEN PERMISSION.

| ACAD REFERENCE NO. | 833 ENG MASTER   |  |  |
|--------------------|------------------|--|--|
| DRAWN: J.LEE       | DATE: OCT. 14/09 |  |  |
| CHECKED:           | DATE:            |  |  |
| SCALE: NTS         | SHEET 1 OF 3     |  |  |
| DRAWING NUMBER     | ISSUE            |  |  |
| 922 Assambly       | 1                |  |  |

SECTION A-A

833 Assembly