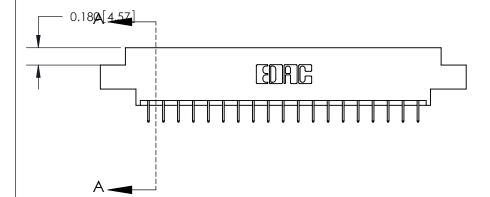

## **See Accompanying Page for:**

- **Bend Detail**
- **Mounting Options**

ORIGINAL (1)

ORIGINAL

| 833 Series High Temp Card Edge Connector<br>Contact Bend Detail |                                                                                                                                                                                                 | ACAD REFERENCE NO. | 833 ENC          | MASTER        |
|-----------------------------------------------------------------|-------------------------------------------------------------------------------------------------------------------------------------------------------------------------------------------------|--------------------|------------------|---------------|
|                                                                 |                                                                                                                                                                                                 | DRAWN: J.LEE       | DATE: OCT. 14/09 |               |
|                                                                 |                                                                                                                                                                                                 | CHECKED: DATE:     |                  |               |
| TORONTO, ONTARIO CANADA                                         | THESE DRAWINGS AND SPECIFICATIONS ARE THE PROPERTY OF EDAC INC.,AND SHALL NOT BE REPRODUCED,OR COPIED OR USED AS THE BASIS FOR THE MANUFACTURE OR SALE OF APPARATUS WITHOUT WRITTEN PERMISSION. | SCALE: NTS         | SHEET 2          | 2 <b>OF</b> 3 |
|                                                                 |                                                                                                                                                                                                 | DRAWING NUMBER     |                  | ISSUE         |
|                                                                 |                                                                                                                                                                                                 | 833 Assembly       |                  | 1             |