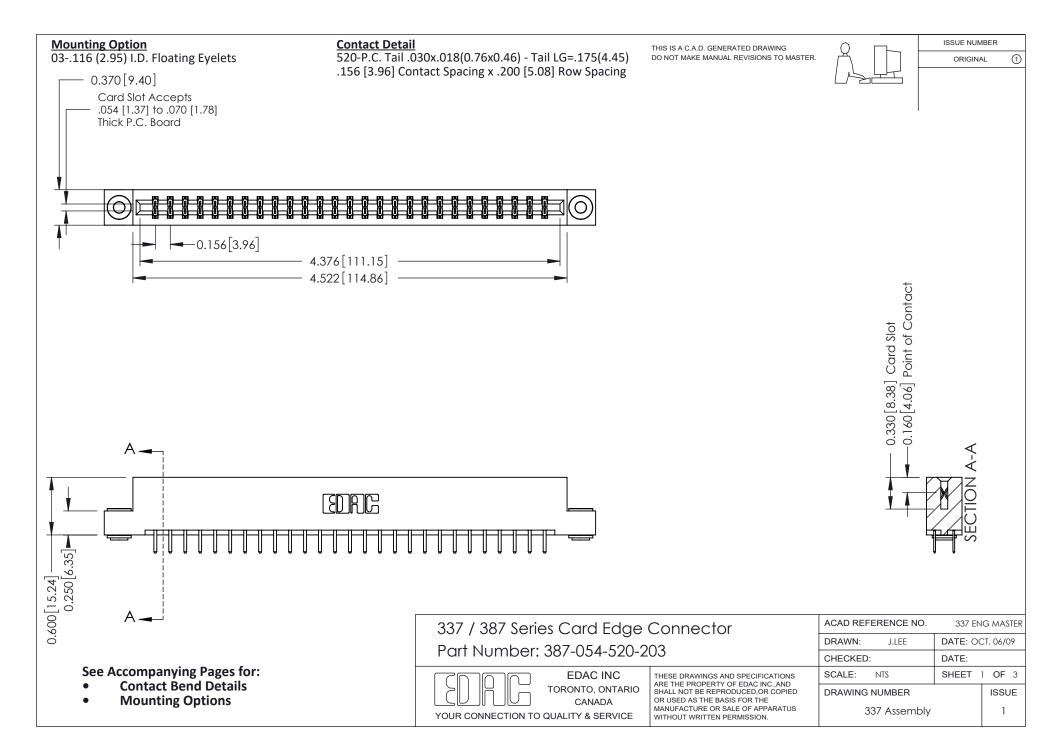

ISSUE NUMBER

ORIGINAL

1

| 337 / 387 Series Card Edge Connector<br>Contact Bend Detail           |                                                                                                                                                                                                  | ACAD REFERENCE NO. 337 E |                  | G MASTER      |
|-----------------------------------------------------------------------|--------------------------------------------------------------------------------------------------------------------------------------------------------------------------------------------------|--------------------------|------------------|---------------|
|                                                                       |                                                                                                                                                                                                  | DRAWN: J.LEE             | DATE: OCT. 06/09 |               |
|                                                                       |                                                                                                                                                                                                  | CHECKED: DATE:           |                  |               |
| EDAC INC TORONTO, ONTARIO CANADA YOUR CONNECTION TO QUALITY & SERVICE | THESE DRAWINGS AND SPECIFICATIONS ARE THE PROPERTY OF EDAC INC.,AND SHALL NOT BE REPRODUCED, OR COPIED OR USED AS THE BASIS FOR THE MANUFACTURE OR SALE OF APPARATUS WITHOUT WRITTEN PERMISSION. | SCALE: NTS               | SHEET            | 2 <b>OF</b> 3 |
|                                                                       |                                                                                                                                                                                                  | DRAWING NUMBER           |                  | ISSUE         |
|                                                                       |                                                                                                                                                                                                  | 337 Assembly             |                  | 1             |