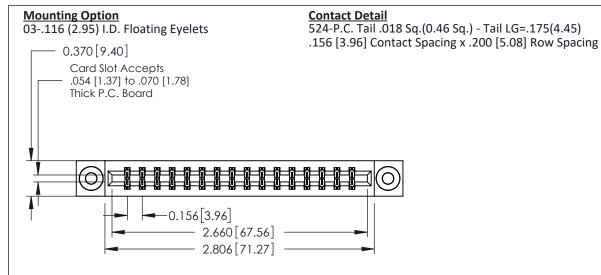

THIS IS A C.A.D. GENERATED DRAWING DO NOT MAKE MANUAL REVISIONS TO MASTER.

ISSUE NUMBER

ORIGINAL

1

0.160 [4.06] Point of Contact Card Slot 0.330[8.38]

**See Accompanying Pages for:** 

- **Contact Bend Details**
- **Mounting Options**

| 337 / 387 Series Card Edge Connector | - |
|--------------------------------------|---|
| Part Number: 387-032-524-803         |   |

**EDAC INC** TORONTO, ONTARIO CANADA

THESE DRAWINGS AND SPECIFICATIONS ARE THE PROPERTY OF EDAC INC.,AND SHALL NOT BE REPRODUCED, OR COPIED OR USED AS THE BASIS FOR THE MANUFACTURE OR SALE OF APPARATUS WITHOUT WRITTEN PERMISSION.

| ACAD REFERENCE NO. | 337 ENG MASTER   |  |  |
|--------------------|------------------|--|--|
| DRAWN: J.LEE       | DATE: OCT. 06/09 |  |  |
| CHECKED:           | DATE:            |  |  |
| SCALE: NTS         | SHEET 1 OF 3     |  |  |
| DRAWING NUMBER     | ISSUE            |  |  |
| 337 Assembly       | 1                |  |  |