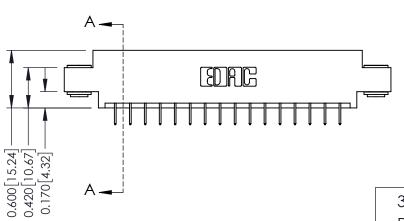

ISSUE NUMBER

ORIGINAL

1

| 337 / 387 Series Card Edge Connector<br>Contact Bend Detail |                                                                                                                                    | ACAD REFERENCE NO. | 337 ENG MASTER |               |
|-------------------------------------------------------------|------------------------------------------------------------------------------------------------------------------------------------|--------------------|----------------|---------------|
|                                                             |                                                                                                                                    | DRAWN: J.LEE       | DATE: OC       | T. 06/09      |
|                                                             |                                                                                                                                    | CHECKED:           | DATE:          |               |
| EDAC INC                                                    | THESE DRAWINGS AND SPECIFICATIONS ARE THE PROPERTY OF EDAC INC.,AND SHALL NOT BE REPRODUCED,OR COPIED OR USED AS THE BASIS FOR THE | SCALE: NTS         | SHEET          | 2 <b>OF</b> 3 |
| TORONTO, ONTARIO CANADA                                     |                                                                                                                                    | DRAWING NUMBER     |                | ISSUE         |
| YOUR CONNECTION TO QUALITY & SERVICE                        | MANUFACTURE OR SALE OF APPARATUS WITHOUT WRITTEN PERMISSION.                                                                       | 337 Assembly       |                | 1             |