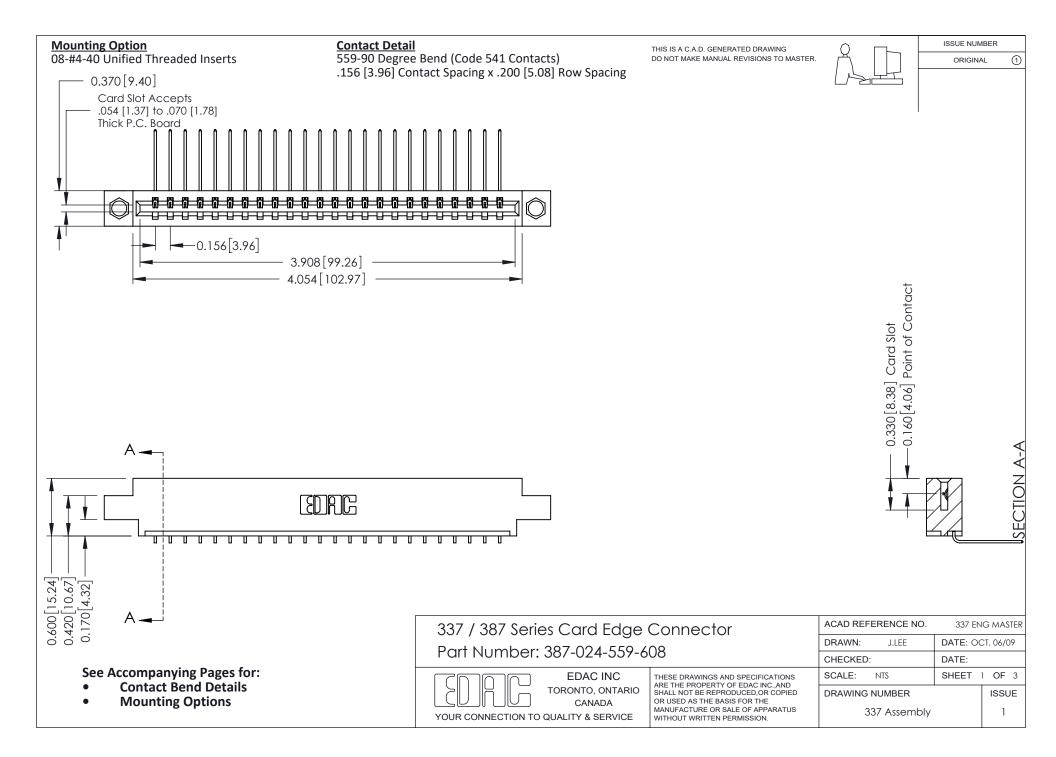

ISSUE NUMBER

ORIGINAL

1

| 337 / 387 Series Card Edge Connector<br>Contact Bend Detail           |                                                                                                                                                                                                  | ACAD REFERENCE NO. 337 E |                  | G MASTER      |
|-----------------------------------------------------------------------|--------------------------------------------------------------------------------------------------------------------------------------------------------------------------------------------------|--------------------------|------------------|---------------|
|                                                                       |                                                                                                                                                                                                  | DRAWN: J.LEE             | DATE: OCT. 06/09 |               |
|                                                                       |                                                                                                                                                                                                  | CHECKED: DATE:           |                  |               |
| EDAC INC TORONTO, ONTARIO CANADA YOUR CONNECTION TO QUALITY & SERVICE | THESE DRAWINGS AND SPECIFICATIONS ARE THE PROPERTY OF EDAC INC.,AND SHALL NOT BE REPRODUCED, OR COPIED OR USED AS THE BASIS FOR THE MANUFACTURE OR SALE OF APPARATUS WITHOUT WRITTEN PERMISSION. | SCALE: NTS               | SHEET            | 2 <b>OF</b> 3 |
|                                                                       |                                                                                                                                                                                                  | DRAWING NUMBER           |                  | ISSUE         |
|                                                                       |                                                                                                                                                                                                  | 337 Assembly             |                  | 1             |