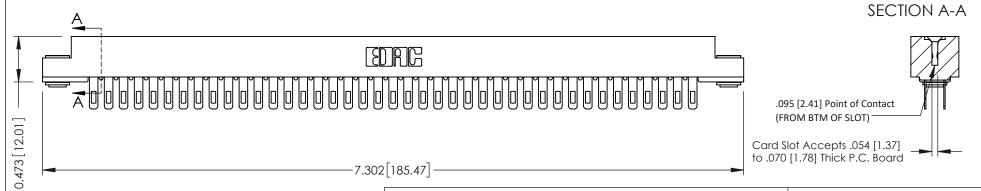

**Mounting Option** .116 (2.95) I.D. Floating Eyelets **Contact Detail** 

Wire Hole .087x.013(2.21x0.33) - Tail LG .282(7.16) .156 [3.96] Contact Spacing x .200 [5.08] Row Spacing

THIS IS A C.A.D. GENERATED DRAWING DO NOT MAKE MANUAL REVISIONS TO MASTER.