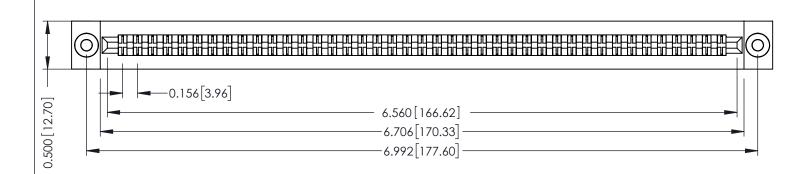

**Mounting Option** .116 (2.95) I.D. Floating Eyelets **Contact Detail** 

Wire Hole .087x.013(2.21x0.33) - Tail LG .282(7.16) .156 [3.96] Contact Spacing x .200 [5.08] Row Spacing

THIS IS A C.A.D. GENERATED DRAWING DO NOT MAKE MANUAL REVISIONS TO MASTER.