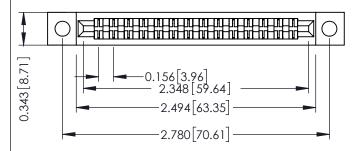

Mounting Option
.128 (3.25) Dia. Mounting Holes

**Contact Detail** 

Extender Board Bend (Code 500 Contacts)
.156 [3.96] Contact Spacing x .200 [5.08] Row Spacing

THIS IS A C.A.D. GENERATED DRAWING DO NOT MAKE MANUAL REVISIONS TO MAS

## **See Accompanying Pages for:**

- Contact Bend Details
- Mounting Options

SECTION A-A

307 ENG MASTER

DATE: AUG. 11/09

SHEET 1 OF 3

J.LEE

307 Assembly