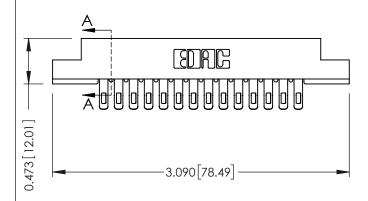

A

ORIGINAL

## **See Accompanying Pages for:**

- Contact Bend Details
- Mounting Options

SECTION A-A

307 ENG MASTER

DATE: AUG. 11/09

SHEET 1 OF 3

J.LEE

307 Assembly