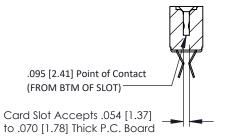

Mounting Option
.128 (3.25) Dia. Mounting Holes

**Contact Detail** 

Extender Board Bend (Code 500 Contacts)
.156 [3.96] Contact Spacing x .200 [5.08] Row Spacing

THIS IS A C.A.D. GENERATED DRAWING DO NOT MAKE MANUAL REVISIONS TO MAS