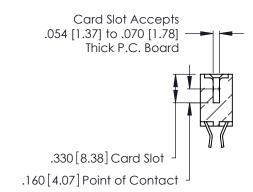

THIS IS A C.A.D. GENERATED DRAWING DO NOT MAKE MANUAL REVISIONS TO MASTER.

ISSUE NUMBER

ORIGINAL

1

**Contact Code 555** 

Contact Code 556

**Contact Code 558** 

**Contact Code 559** 

Contact Code 560

INSULATOR MATERIAL: THERMOPLASTIC POLYESTER, UL 94V-0 CONTACT MATERIAL; COPPER, NICKEL, TIN ALLOY CA-725 CONTACT PLATING: GOLD ON THE MATING AREA, TIN-LEAD

ON THE CONTACT TAILS, NICKEL UNDERPLATE