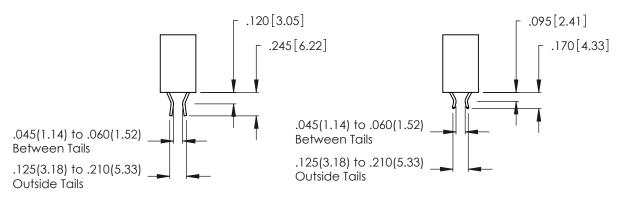

THIS IS A C.A.D. GENERATED DRAWING DO NOT MAKE MANUAL REVISIONS TO MASTER.

ISSUE NUMBER

ORIGINAL

1

**Contact Code 555** 

Contact Code 556

**Contact Code 558** 

**Contact Code 559** 

Contact Code 560

INSULATOR MATERIAL: THERMOPLASTIC POLYESTER, UL 94V-0 CONTACT MATERIAL; COPPER, NICKEL, TIN ALLOY CA-725 CONTACT PLATING: GOLD ON THE MATING AREA, TIN-LEAD

ON THE CONTACT TAILS, NICKEL UNDERPLATE