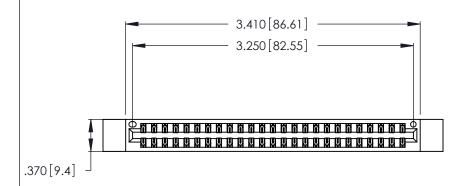

| 346/396 SERIES CARD EDGE CONNECTOR |
|------------------------------------|
| PART NUMBER: 346-050-555-212       |

YOUR CONNECTION TO QUALITY & SERVICE

**EDAC INC** TORONTO, ONTARIO CANADA

THESE DRAWINGS AND SPECIFICATIONS ARE THE PROPERTY OF EDAC INC.,AND SHALL NOT BE REPRODUCED, OR COPIED OR USED AS THE BASIS FOR THE MANUFACTURE OR SALE OF APPARATUS WITHOUT WRITTEN PERMISSION.

| ACAD REFERENCE NO. |       | 346-ENG-MASTER |           |
|--------------------|-------|----------------|-----------|
| DRAWN:             | J.LEE | DATE: AF       | PR. 22/09 |
| CHECKED:           |       | DATE:          |           |
| SCALE:             | N.T.S | SHEET          | OF 2      |
| DRAWING NUMBER     |       |                | ISSUE     |
| 346-ENG-MASTER     |       |                | 1         |