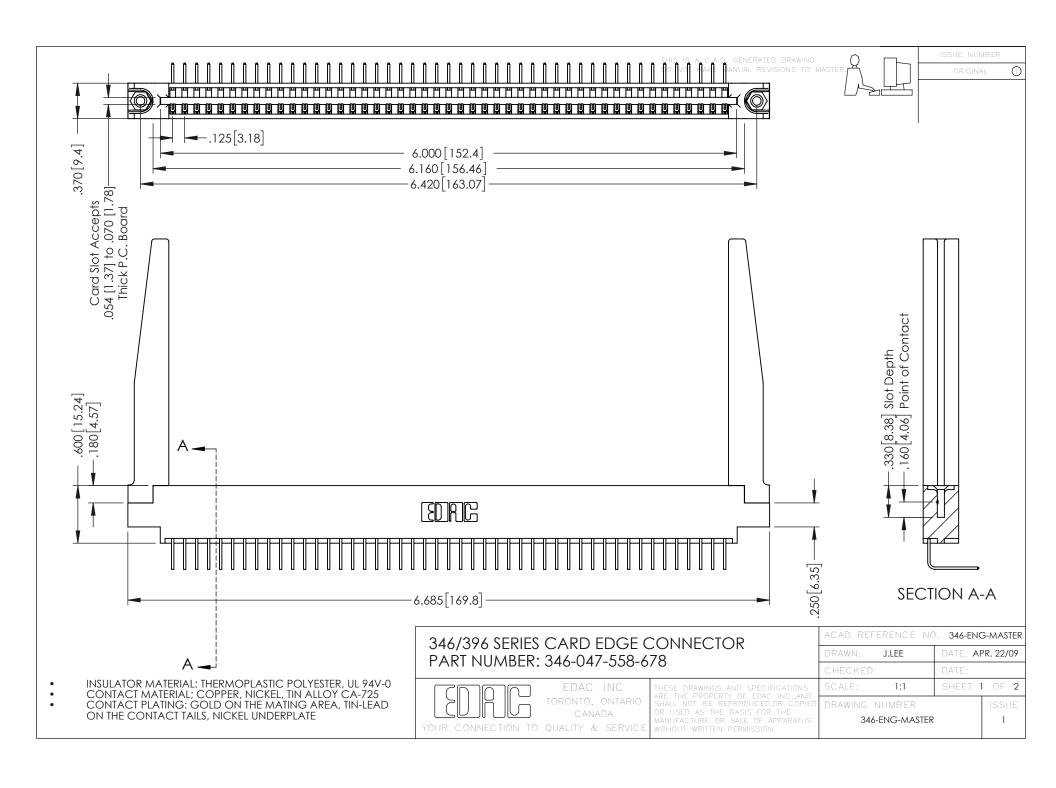

**Contact Code 555** 

**Contact Code 556** 

INSULATOR MATERIAL: THERMOPLASTIC POLYESTER, UL 94V-0 CONTACT MATERIAL; COPPER, NICKEL, TIN ALLOY CA-725

CONTACT PLATING: GOLD ON THE MATING AREA, TIN-LEAD ON THE CONTACT TAILS, NICKEL UNDERPLATE

## 346/396 SERIES CARD EDGE CONNECTOR CONTACT CODE 555,556,558,559,560 DIMENSIONS

YOUR CONNECTION TO QUALITY & SERVICE

|   | ACAD REFERENCE NO. 346-ENG-MASTER |                  |
|---|-----------------------------------|------------------|
|   | DRAWN: J.LEE                      | DATE: APR. 22/09 |
|   | CHECKED:                          | DATE:            |
|   | SCALE: 1:1                        | SHEET 2 OF 2     |
| D | DRAWING NUMBER                    | ISSUE            |

346-ENG-MASTER