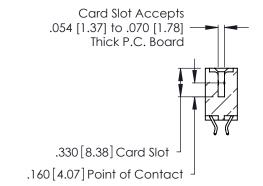

Contact Dimensions:
556-Extender Board Bend (Code 520 Contacts)
See Sheet 2 for Contact Code 555, 556, 558, 559, 560 Dimensions

.370 [9.4]

- INSULATOR MATERIAL: THERMOPLASTIC POLYESTER, UL 94V-0 CONTACT MATERIAL; COPPER, NICKEL, TIN ALLOY CA-725
- CONTACT PLATING: GOLD ON THE MATING AREA, TIN-LEAD ON THE CONTACT TAILS, NICKEL UNDERPLATE

Contact Code 560

INSULATOR MATERIAL: THERMOPLASTIC POLYESTER, UL 94V-0 CONTACT MATERIAL; COPPER, NICKEL, TIN ALLOY CA-725 CONTACT PLATING: GOLD ON THE MATING AREA, TIN-LEAD

ON THE CONTACT TAILS, NICKEL UNDERPLATE