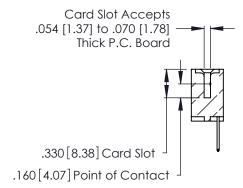

Contact Code 560

INSULATOR MATERIAL: THERMOPLASTIC POLYESTER, UL 94V-0 CONTACT MATERIAL; COPPER, NICKEL, TIN ALLOY CA-725 CONTACT PLATING: GOLD ON THE MATING AREA, TIN-LEAD

ON THE CONTACT TAILS, NICKEL UNDERPLATE

346/396 SERIES CARD EDGE CONNECTOR CONTACT CODE 555,556,558,559,560 DIMENSIONS

YOUR CONNECTION TO QUALITY & SERVICE

**EDAC INC** TORONTO, ONTARIO CANADA

THESE DRAWINGS AND SPECIFICATIONS ARE THE PROPERTY OF EDAC INC.,AND SHALL NOT BE REPRODUCED, OR COPIED OR USED AS THE BASIS FOR THE MANUFACTURE OR SALE OF APPARATUS WITHOUT WRITTEN PERMISSION.