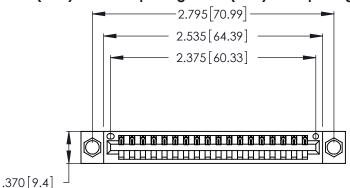

<u>Contact Dimensions:</u>
526-P.C. Tail .018 Sq. (0.46 Sq.) - Tail LG. =.350 (8.89)
.125 (3.18) Contact Spacing x .250 (6.35) Row Spacing

- INSULATOR MATERIAL: THERMOPLASTIC POLYESTER, UL 94V-0 CONTACT MATERIAL; COPPER, NICKEL, TIN ALLOY CA-725
- CONTACT PLATING: GOLD ON THE MATING AREA, TIN-LEAD ON THE CONTACT TAILS, NICKEL UNDERPLATE

THIS IS A C.A.D. GENERATED DRAWING DO NOT MAKE MANUAL REVISIONS TO MASTER.

| 346/396 SERIES CARD EDGE CONNECTOR |
|------------------------------------|
| PART NUMBER: 346-018-526-104       |

**EDAC INC** TORONTO, ONTARIO CANADA