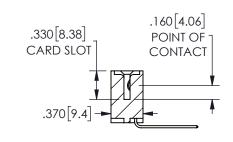

## -.180[4.57] 600 15.24 .250[6.35] .100[2.54]

<u>Contact Dimensions:</u>
559-90 Degree Bend (Code 541 Contacts)
See Sheet 2 for Contact Code 555, 556, 558, 559, 560 **Dimensions** 

**SECTION A-A** 

ISSUE NUMBER ORIGINAL

1

**Contact Code 558** 

Contact Code 559

**Contact Code 560** 

INSULATOR MATERIAL: THERMOPLASTIC POLYESTER, UL 94V-0 DAP MATERIAL AVAILABLE UPON REQUEST

CONTACT MATERIAL; COPPER ALLOY

CONTACT PLATING: GOLD ON THE MATING AREA, TIN PLATING ON THE CONTACT TAILS, NICKEL UNDERPLATE