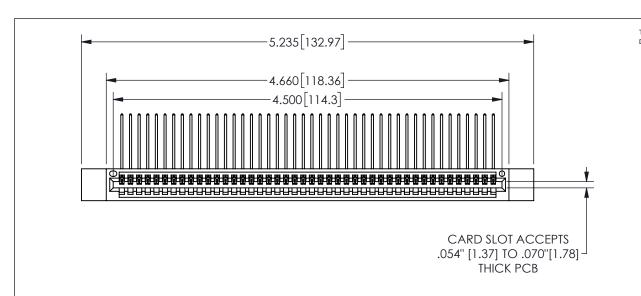

## 345/395 SERIES CARD EDGE CONNECTOR PART NUMBER: 345-044-559-612

YOUR CONNECTION TO QUALITY & SERVICE

**EDAC INC** TORONTO, ONTARIO CANADA

THESE DRAWINGS AND SPECIFICATIONS ARE THE PROPERTY OF EDAC INC.,AND SHALL NOT BE REPRODUCED, OR COPIED OR USED AS THE BASIS FOR THE MANUFACTURE OR SALE OF APPARATUS WITHOUT WRITTEN PERMISSION.

| ACAD REFERENCE NO. |                | 345-ENG-MASTER |           |
|--------------------|----------------|----------------|-----------|
| DRAWN:             | R.STA.MONICA   | DATEMA         | Y.16/2017 |
| CHECKED:           |                | DATE:          |           |
| SCALE:             | NTS            | SHEET          | OF 2      |
| DRAWING            | 3 NUMBER       |                | ISSUE     |
| 3                  | 345-ENG-MASTER |                | 1         |