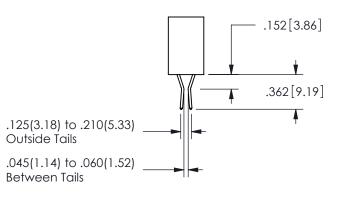

THIS IS A C.A.D. GENERATED DRAWING DO NOT MAKE MANUAL REVISIONS TO MASTER.

ISSUE NUMBER

ORIGINAL

1

<u>Contact Dimensions:</u>
520-P.C. Tail .030x.018(0.76x0.46) - Tail LG=.175(4.45)
.100 (2.54) Contact Spacing x .200 (5.08) Row Spacing

ORIGINAL 1

ISSUE NUMBER

**Contact Code 558** 

Contact Code 559

**Contact Code 560** 

- INSULATOR MATERIAL: THERMOPLASTIC POLYESTER, UL 94V-0 DAP MATERIAL AVAILABLE UPON REQUEST
- CONTACT MATERIAL; COPPER ALLOY

CONTACT PLATING: GOLD ON THE MATING AREA, TIN PLATING ON THE CONTACT TAILS, NICKEL UNDERPLATE

345/395 SERIES CARD EDGE CONNECTOR CONTACT CODE 555,556,558,559,560 DIMENSIONS

YOUR CONNECTION TO QUALITY & SERVICE