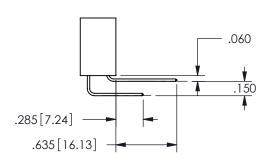

THIS IS A C.A.D. GENERATED DRAWING DO NOT MAKE MANUAL REVISIONS TO MASTER.

ISSUE NUMBER

ORIGINAL

1

<u>Contact Dimensions:</u>
520-P.C. Tail .030x.018(0.76x0.46) - Tail LG=.175(4.45)
.100 (2.54) Contact Spacing x .200 (5.08) Row Spacing

.160 4.06 .330[8.38] POINT OF CARD SLOT CONTACT .370 9.4

ORIGINAL 1

ISSUE NUMBER

**Contact Code 558** 

Contact Code 559

**Contact Code 560** 

- INSULATOR MATERIAL: THERMOPLASTIC POLYESTER, UL 94V-0 DAP MATERIAL AVAILABLE UPON REQUEST
- CONTACT MATERIAL; COPPER ALLOY

CONTACT PLATING: GOLD ON THE MATING AREA, TIN PLATING ON THE CONTACT TAILS, NICKEL UNDERPLATE

345/395 SERIES CARD EDGE CONNECTOR CONTACT CODE 555,556,558,559,560 DIMENSIONS

YOUR CONNECTION TO QUALITY & SERVICE