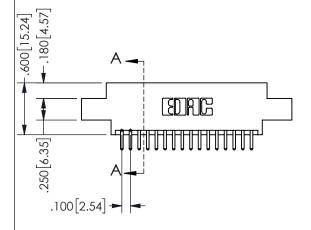

## **SECTION A-A**

345/395 SERIES CARD EDGE CONNECTOR PART NUMBER: 345-032-520-804

**EDAC INC** TORONTO, ONTARIO CANADA

THESE DRAWINGS AND SPECIFICATIONS ARE THE PROPERTY OF EDAC INC.,AND SHALL NOT BE REPRODUCED, OR COPIED OR USED AS THE BASIS FOR THE MANUFACTURE OR SALE OF APPARATUS WITHOUT WRITTEN PERMISSION.

| ACAD REFERENCE NO.  | 345-ENG-MASTER   |
|---------------------|------------------|
| DRAWN: R.STA.MONICA | DATE:MAY.16/2017 |
| CHECKED:            | DATE:            |
| SCALE: NTS          | SHEET 1 OF 2     |
| DRAWING NUMBER      | ISSUE            |
| 345-ENG-MASTER      | 1                |
|                     |                  |