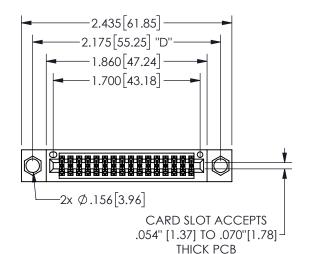

## **SECTION A-A**

345/395 SERIES CARD EDGE CONNECTOR PART NUMBER: 345-032-520-804

**EDAC INC** TORONTO, ONTARIO CANADA

THESE DRAWINGS AND SPECIFICATIONS ARE THE PROPERTY OF EDAC INC.,AND SHALL NOT BE REPRODUCED, OR COPIED OR USED AS THE BASIS FOR THE MANUFACTURE OR SALE OF APPARATUS WITHOUT WRITTEN PERMISSION.

| ACAD REFERENCE NO.  | 345-ENG-MASTER   |
|---------------------|------------------|
| DRAWN: R.STA.MONICA | DATE:MAY.16/2017 |
| CHECKED:            | DATE:            |
| SCALE: NTS          | SHEET 1 OF 2     |
| DRAWING NUMBER      | ISSUE            |
| 345-ENG-MASTER      | 1                |
|                     |                  |