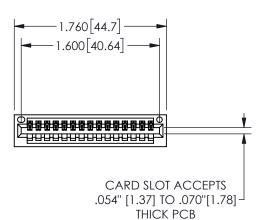

PART NUMBER: 345-015-544-101 **EDAC INC** 

TORONTO, ONTARIO CANADA

345/395 SERIES CARD EDGE CONNECTOR

YOUR CONNECTION TO QUALITY & SERVICE

THESE DRAWINGS AND SPECIFICATIONS ARE THE PROPERTY OF EDAC INC.,AND SHALL NOT BE REPRODUCED, OR COPIED OR USED AS THE BASIS FOR THE MANUFACTURE OR SALE OF APPARATUS WITHOUT WRITTEN PERMISSION.