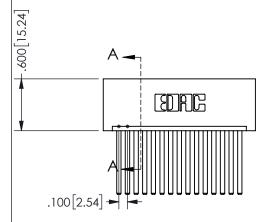

| 3LCTION A-A         |     |                  |       |
|---------------------|-----|------------------|-------|
| ACAD REFERENCE NO.  |     | 345-ENG-MASTER   |       |
| DRAWN: R.STA.MONICA |     | DATE:MAY.16/2017 |       |
| CHECKED:            |     | DATE:            |       |
| SCALE:              | NTS | SHEET            | OF 2  |
| DRAWING NUMBER      |     |                  | ISSUE |
| 345-ENG-MASTER      |     |                  | 1     |