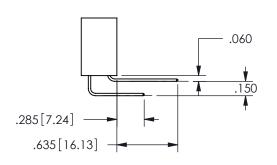

THIS IS A C.A.D. GENERATED DRAWING DO NOT MAKE MANUAL REVISIONS TO MASTER.

ISSUE NUMBER

ORIGINAL

1

<u>Contact Dimensions:</u> 544-Wire Wrap .050x.025(1.27x0.64) - Tail LG=.750(19.05)

.100 (2.54) Contact Spacing x .200 (5.08) Row Spacing