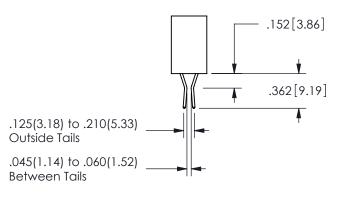

THIS IS A C.A.D. GENERATED DRAWING DO NOT MAKE MANUAL REVISIONS TO MASTER.

ISSUE NUMBER

ORIGINAL

1

<u>Contact Dimensions:</u> 544-Wire Wrap .050x.025(1.27x0.64) - Tail LG=.750(19.05)

.100 (2.54) Contact Spacing x .200 (5.08) Row Spacing

## SECTION A A

ISSUE NUMBER ORIGINAL

1

**Contact Code 558** 

Contact Code 559

**Contact Code 560** 

INSULATOR MATERIAL: THERMOPLASTIC POLYESTER, UL 94V-0

DAP MATERIAL AVAILABLE UPON REQUEST

CONTACT MATERIAL; COPPER ALLOY CONTACT PLATING: GOLD ON THE MATING AREA, TIN PLATING ON THE CONTACT TAILS, NICKEL UNDERPLATE

345/395 SERIES CARD EDGE CONNECTOR CONTACT CODE 555,556,558,559,560 DIMENSIONS