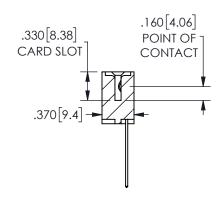

## SECTION A A

ISSUE NUMBER ORIGINAL

1

**Contact Code 558** 

Contact Code 559

**Contact Code 560** 

INSULATOR MATERIAL: THERMOPLASTIC POLYESTER, UL 94V-0

DAP MATERIAL AVAILABLE UPON REQUEST

CONTACT MATERIAL; COPPER ALLOY CONTACT PLATING: GOLD ON THE MATING AREA, TIN PLATING ON THE CONTACT TAILS, NICKEL UNDERPLATE

345/395 SERIES CARD EDGE CONNECTOR CONTACT CODE 555,556,558,559,560 DIMENSIONS