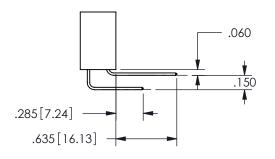

.160 4.06 .330[8.38] POINT OF CARD SLOT CONTACT .370 9.4

SECTION A A

ISSUE NUMBER ORIGINAL

1

**Contact Code 558** 

Contact Code 559

**Contact Code 560** 

INSULATOR MATERIAL: THERMOPLASTIC POLYESTER, UL 94V-0

DAP MATERIAL AVAILABLE UPON REQUEST

CONTACT MATERIAL; COPPER ALLOY CONTACT PLATING: GOLD ON THE MATING AREA, TIN PLATING ON THE CONTACT TAILS, NICKEL UNDERPLATE

345/395 SERIES CARD EDGE CONNECTOR CONTACT CODE 555,556,558,559,560 DIMENSIONS