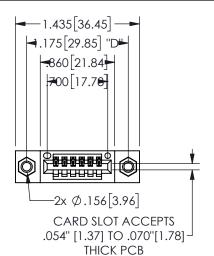

## Contact Dimensions: 541-Wire Wrap .025 Sq.(0.64 Sq.) - Tail LG=.750(19.05) .100 (2.54) Contact Spacing x .200 (5.08) Row Spacing

345/395 SERIES CARD EDGE CONNECTOR PART NUMBER: 345-006-541-407

YOUR CONNECTION TO QUALITY & SERVICE