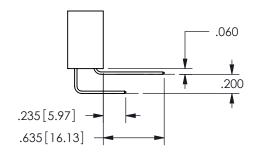

.160 4.06 .330[8.38] POINT OF CARD SLOT CONTACT .370 9.4

SECTION A A

ISSUE NUMBER ORIGINAL

1

**Contact Code 558** 

Contact Code 559

**Contact Code 560** 

INSULATOR MATERIAL: THERMOPLASTIC POLYESTER, UL 94V-0

DAP MATERIAL AVAILABLE UPON REQUEST

CONTACT MATERIAL; COPPER ALLOY CONTACT PLATING: GOLD ON THE MATING AREA, TIN PLATING ON THE CONTACT TAILS, NICKEL UNDERPLATE

345/395 SERIES CARD EDGE CONNECTOR CONTACT CODE 555,556,558,559,560 DIMENSIONS