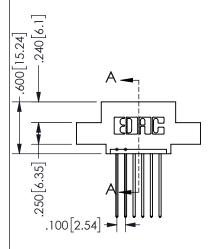

## Contact Dimensions: 541-Wire Wrap .025 Sq.(0.64 Sq.) - Tail LG=.750(19.05) .100 (2.54) Contact Spacing x .200 (5.08) Row Spacing

345/395 SERIES CARD EDGE CONNECTOR PART NUMBER: 345-006-541-407

YOUR CONNECTION TO QUALITY & SERVICE

.160 4.06 .330[8.38] POINT OF CARD SLOT CONTACT .370 9.4

SECTION A A

ISSUE NUMBER ORIGINAL

1

**Contact Code 558** 

Contact Code 559

**Contact Code 560** 

INSULATOR MATERIAL: THERMOPLASTIC POLYESTER, UL 94V-0