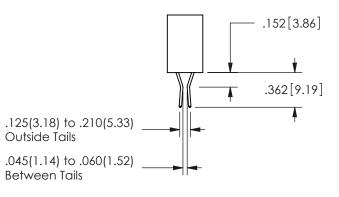

## Contact Dimensions: 541-Wire Wrap .025 Sq.(0.64 Sq.) - Tail LG=.750(19.05) .100 (2.54) Contact Spacing x .200 (5.08) Row Spacing

345/395 SERIES CARD EDGE CONNECTOR PART NUMBER: 345-006-541-407

YOUR CONNECTION TO QUALITY & SERVICE

.160 4.06 .330[8.38] POINT OF CARD SLOT CONTACT .370 9.4

SECTION A A

ISSUE NUMBER ORIGINAL

1

**Contact Code 558** 

Contact Code 559

**Contact Code 560** 

INSULATOR MATERIAL: THERMOPLASTIC POLYESTER, UL 94V-0

DAP MATERIAL AVAILABLE UPON REQUEST

CONTACT MATERIAL; COPPER ALLOY CONTACT PLATING: GOLD ON THE MATING AREA, TIN PLATING ON THE CONTACT TAILS, NICKEL UNDERPLATE

345/395 SERIES CARD EDGE CONNECTOR CONTACT CODE 555,556,558,559,560 DIMENSIONS