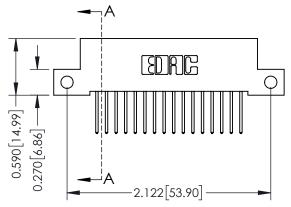

## **Contact Detail**

523-P.C. Tail .025 Sq.(0.64 Sq.) - Tail LG=.400(10.16) .100 [2.54] Contact Spacing x .200 [5.08] Row Spacing THIS IS A C.A.D. GENERATED DRAWING

ISSUE NUMBER

ORIGINAL

0.410[10.41]