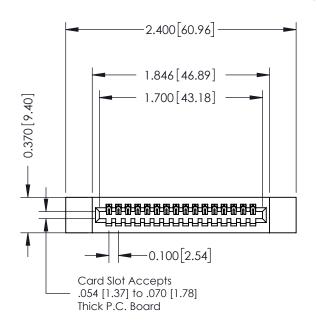

## **See Accompanying Pages for:**

- Contact Bend Details
- Mounting Options

| 342 / 392 Card Edge Connector<br>Part Number: 342-016-523-112 |                                                                                                                                                                                                 | ACAD REFERENCE NO. 342 ENG MASTER |             |         |           |  |
|---------------------------------------------------------------|-------------------------------------------------------------------------------------------------------------------------------------------------------------------------------------------------|-----------------------------------|-------------|---------|-----------|--|
|                                                               |                                                                                                                                                                                                 | DRAWN:                            | J.LEE       | DATE: O | CT. 06/09 |  |
|                                                               |                                                                                                                                                                                                 | CHECKED:                          |             | DATE:   |           |  |
| TORONTO, ONTARIO CANADA                                       | THESE DRAWINGS AND SPECIFICATIONS ARE THE PROPERTY OF EDAC INC.,AND SHALL NOT BE REPRODUCED,OR COPIED OR USED AS THE BASIS FOR THE MANUFACTURE OR SALE OF APPARATUS WITHOUT WRITTEN PERMISSION. | SCALE:                            | NTS         | SHEET   | 1 OF 3    |  |
|                                                               |                                                                                                                                                                                                 | DRAWING                           | NUMBER      |         | ISSUE     |  |
|                                                               |                                                                                                                                                                                                 | 3                                 | 42 Assembly |         | 1         |  |