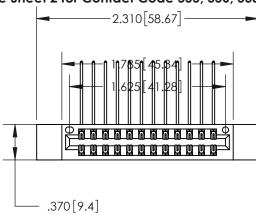

<u>Contact Dimensions:</u>
558-90 Degree Bend (Code 541 Contacts)
See Sheet 2 for Contact Code 555, 556, 558, 559, 560 Dimensions

INSULATOR MATERIAL: THERMOPLASTIC POLYESTER, UL 94V-0 CONTACT MATERIAL; COPPER, NICKEL, TIN ALLOY CA-725 CONTACT PLATING: GOLD ON THE MATING AREA, TIN-LEAD ON THE CONTACT TAILS, NICKEL UNDERPLATE

THIS IS A C.A.D. GENERATED DRAWING DO NOT MAKE MANUAL REVISIONS TO MASTER.

ISSUE NUMBER ORIGINAL

846/896 SERIES HIGH TEMP CARD EDGE CONNECTOR PART NUMBER: 896-024-558-812

**EDAC INC** TORONTO, ONTARIO CANADA