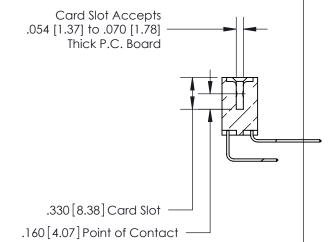

<u>Contact Dimensions:</u>
558-90 Degree Bend (Code 541 Contacts)
See Sheet 2 for Contact Code 555, 556, 558, 559, 560 Dimensions

INSULATOR MATERIAL: THERMOPLASTIC POLYESTER, UL 94V-0 CONTACT MATERIAL; COPPER, NICKEL, TIN ALLOY CA-725 CONTACT PLATING: GOLD ON THE MATING AREA, TIN-LEAD ON THE CONTACT TAILS, NICKEL UNDERPLATE

THIS IS A C.A.D. GENERATED DRAWING DO NOT MAKE MANUAL REVISIONS TO MASTER.

ISSUE NUMBER ORIGINAL

846/896 SERIES HIGH TEMP CARD EDGE CONNECTOR PART NUMBER: 896-024-558-812

**EDAC INC** TORONTO, ONTARIO CANADA