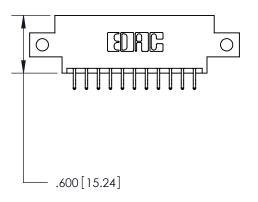

THIS IS A C.A.D. GENERATED DRAWING DO NOT MAKE MANUAL REVISIONS TO MASTER.

ISSUE NUMBER ORIGINAL

846/896 SERIES HIGH TEMP CARD EDGE CONNECTOR PART NUMBER: 896-022-556-812

**EDAC INC** TORONTO, ONTARIO CANADA

THIS IS A C.A.D. GENERATED DRAWING DO NOT MAKE MANUAL REVISIONS TO MASTER.

ISSUE NUMBER

.165[4.19]

.375 [9.54]

ORIGINAL

1

.060 [1.52] .125(3.18) to .210(5.33) **Outside Tails** .125(3.18) to .210(5.33) **Outside Tails** 