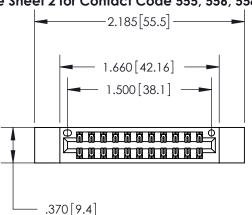

<u>Contact Dimensions:</u> 556-Extender Board Bend (Code 520 Contacts) See Sheet 2 for Contact Code 555, 556, 558, 559, 560 Dimensions

INSULATOR MATERIAL: THERMOPLASTIC POLYESTER, UL 94V-0 CONTACT MATERIAL; COPPER, NICKEL, TIN ALLOY CA-725 CONTACT PLATING: GOLD ON THE MATING AREA, TIN-LEAD ON THE CONTACT TAILS, NICKEL UNDERPLATE

## 846/896 SERIES HIGH TEMP CARD EDGE CONNECTOR CONTACT CODE 555,556,558,559,560 DIMENSIONS

.150 [3.81]

YOUR CONNECTION TO QUALITY & SERVICE

**Contact Code 559** 

**EDAC INC** TORONTO, ONTARIO CANADA

THESE DRAWINGS AND SPECIFICATIONS ARE THE PROPERTY OF EDAC INC.,AND SHALL NOT BE REPRODUCED, OR COPIED OR USED AS THE BASIS FOR THE MANUFACTURE OR SALE OF APPARATUS WITHOUT WRITTEN PERMISSION.