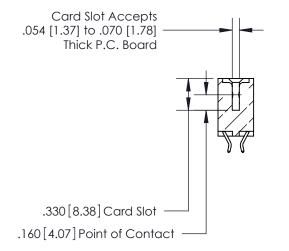

THIS IS A C.A.D. GENERATED DRAWING DO NOT MAKE MANUAL REVISIONS TO MASTER.

ISSUE NUMBER

.165[4.19]

.375 [9.54]

ORIGINAL

1

.060 [1.52] .125(3.18) to .210(5.33) **Outside Tails** .125(3.18) to .210(5.33) **Outside Tails** 