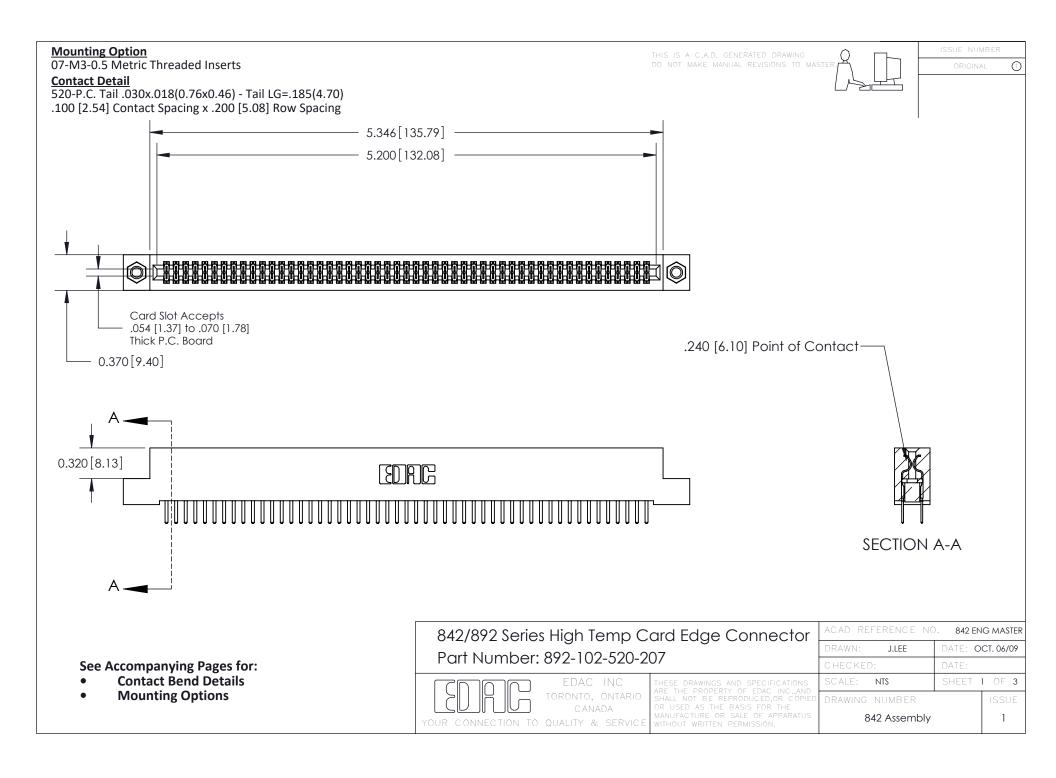

THIS IS A C.A.D. GENERATED DRAWING DO NOT MAKE MANUAL REVISIONS TO MASTER

ORIGINAL (1)



| 842/892 Series High Temp Card Edge Connector<br>Contact Bend Detail |                                                                                                 | ACAD REFERENCE NO. 842 ENG MASTER |             |                  |        |
|---------------------------------------------------------------------|-------------------------------------------------------------------------------------------------|-----------------------------------|-------------|------------------|--------|
|                                                                     |                                                                                                 | DRAWN:                            | J.LEE