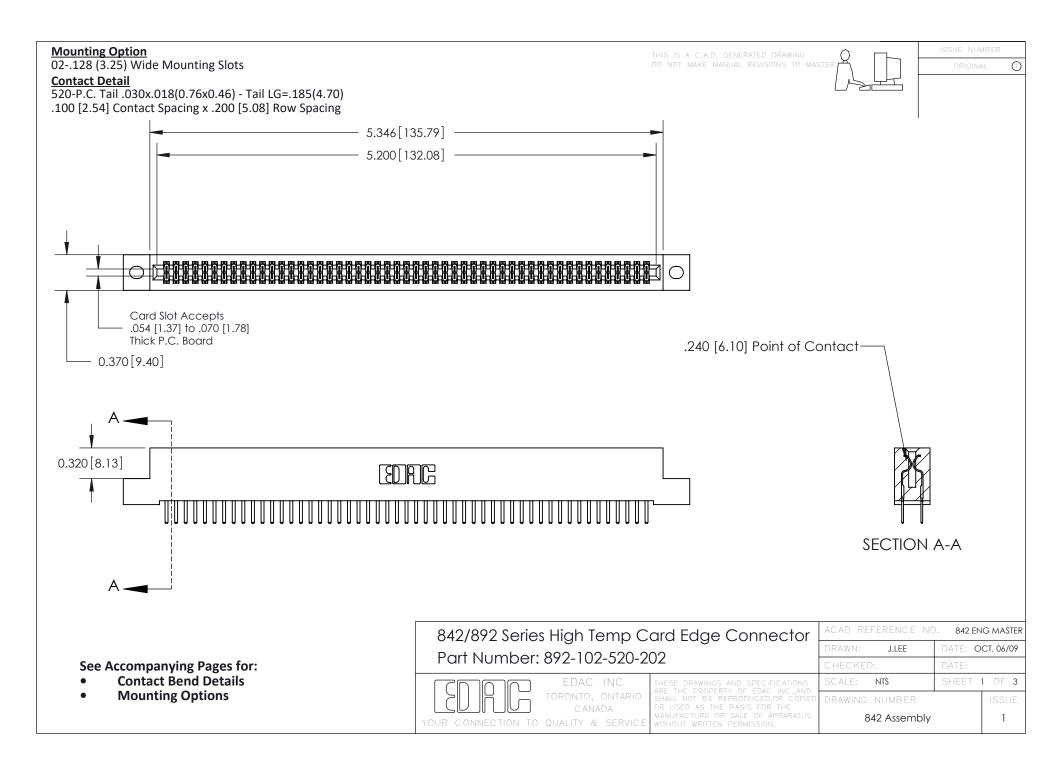

THIS IS A C.A.D. GENERATED DRAWING DO NOT MAKE MANUAL REVISIONS TO MASTER

ORIGINAL (1)



| 842/892 Series High Temp Card Edge Connector<br>Contact Bend Detail |                                                                                                  | ACAD REFERENCE NO. 842 ENG MASTER |             |                  |        |
|---------------------------------------------------------------------|--------------------------------------------------------------------------------------------------|-----------------------------------|-------------|------------------|--------|
|                                                                     |                                                                                                  | DRAWN:                            | J.