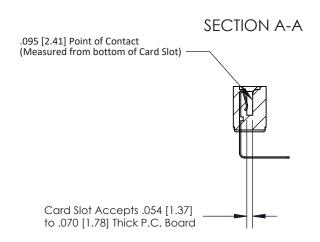

## **Contact Detail**

90 Degree Bend (Code 545 Contacts)

.156 [3.96] Contact Spacing x .200 [5.08] Row Spacing

**See Accompanying Page for:** 

**Contact Bend Details** 

807/857 Series High Temp Card Edge Connector Part Number: 857-026-558-101