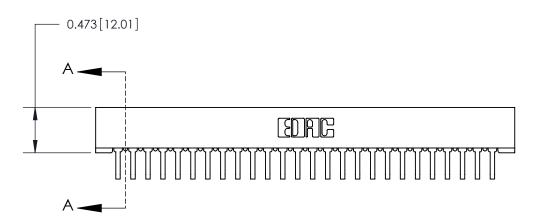

## **Contact Detail**

90 Degree Bend (Code 545 Contacts)

.156 [3.96] Contact Spacing x .200 [5.08] Row Spacing

**See Accompanying Page for:** 

**Contact Bend Details** 

807/857 Series High Temp Card Edge Connector Part Number: 857-026-558-101