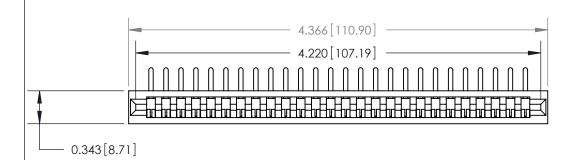

## **Contact Detail**

90 Degree Bend (Code 545 Contacts)

.156 [3.96] Contact Spacing x .200 [5.08] Row Spacing

**See Accompanying Page for:** 

**Contact Bend Details** 

807/857 Series High Temp Card Edge Connector Part Number: 857-026-558-101