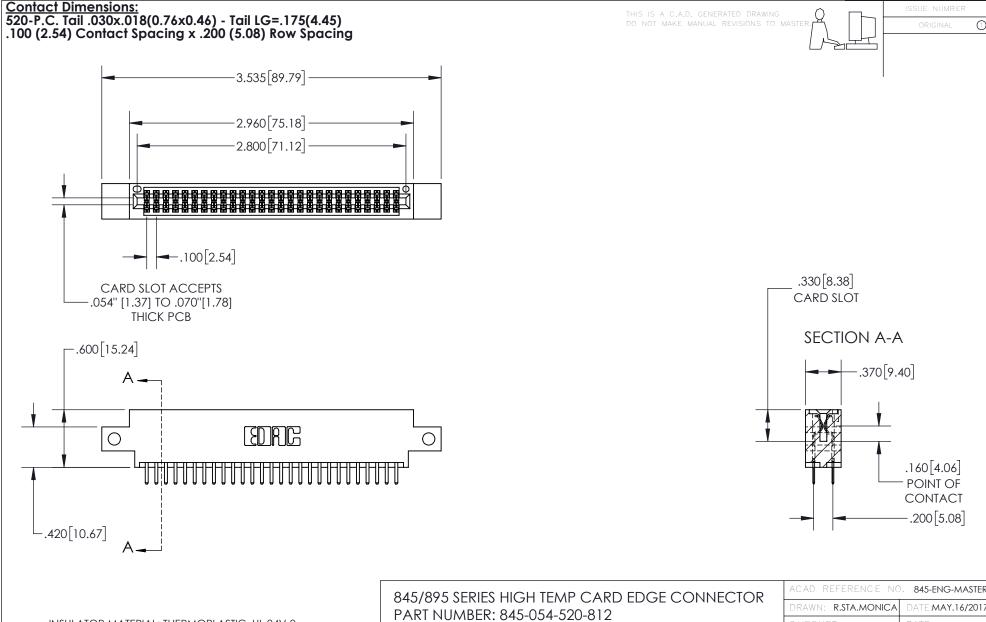

INSULATOR MATERIAL: THERMOPLASTIC, UL 94V-0 CONTACT MATERIAL; COPPER TIN ALLOY
CONTACT PLATING: GOLD ON THE MATING AREA, TIN PLATING
ON THE CONTACT TAILS, NICKEL UNDERPLATE

YOUR CONNECTION TO QUALITY & SERVICE