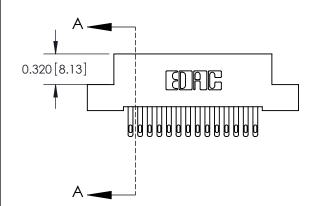

ORIGINAL (1)

| 842/892 Series High Temp Card Edge Connector<br>Contact Bend Detail |                                                                                                 | ACAD REFERENCE NO. 842 ENG MASTER |             |                  |        |
|---------------------------------------------------------------------|-------------------------------------------------------------------------------------------------|-----------------------------------|-------------|------------------|--------|
|                                                                     |                                                                                                 | DRAWN:                            | J.LEE       | DATE: OCT. 06/09 |        |
|                                                                     |                                                                                                 | CHECKED:                          |             | DATE:            |        |
| EDAC INC                                                            | THESE DRAWINGS AND SPECIFICATIONS ARE THE PROPERTY OF EDAC INCAND                               | SCALE:                            | NTS         | SHEET :          | 2 OF 3 |
| TORONTO, ONTARIO                                                    | SHALL NOT BE REPRODUCED,OR COPIED OR USED AS THE BASIS FOR THE MANUFACTURE OR SALE OF APPARATUS | DRAWING                           | NUMBER      |                  | ISSUE  |
| YOUR CONNECTION TO QUALITY & SERVICE                                |                                                                                                 | 8                                 | 42 Assembly |                  | 1      |