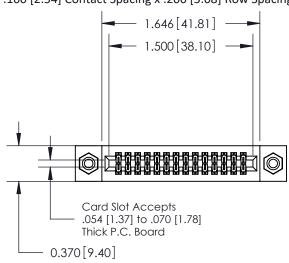

## **Contact Detail**

500-Wire Hole .050x.025(1.27x0.64) - Tail LG=.270(6.86) .100 [2.54] Contact Spacing x .200 [5.08] Row Spacing

**See Accompanying Pages for:** 

- **Contact Bend Details**
- **Mounting Options**

.240 [6.10] Point of Contact-

842/892 Series High Temp Card Edge Connector Part Number: 842-028-500-208

CANADA

842 ENG MASTER J.LEE DATE: OCT. 06/09 SHEET 1 OF 3 NTS

SECTION A-A

842 Assembly

THIS IS A C.A.D. GENERATED DRAWING DO NOT MAKE MANUAL REVISIONS TO MASTER