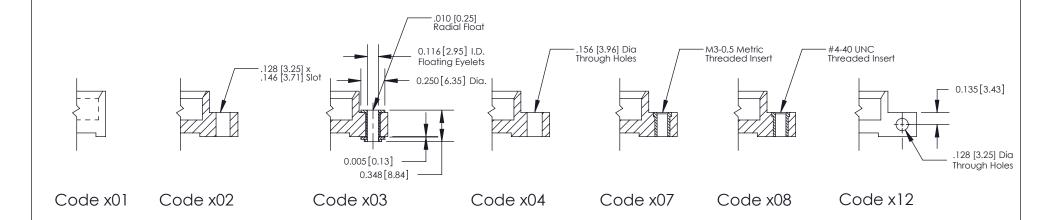

**Mounting Option** 

02-.128 (3.25) Wide Mounting Slots

THIS IS A C.A.D. GENERATED DRAWING DO NOT MAKE MANUAL REVISIONS TO MASTER

SSUE NUMBER

DRIGINAL

1

| 842/892 Series High Temp Card Edge Connector<br>Mounting Options |                                                                                                                                                                                                 | ACAD REFERENCE NO. 842 ENG MASTER |             |         |           |
|------------------------------------------------------------------|-------------------------------------------------------------------------------------------------------------------------------------------------------------------------------------------------|-----------------------------------|-------------|---------|-----------|
|                                                                  |                                                                                                                                                                                                 | DRAWN:                            | J.LEE       | DATE: O | CT. 06/09 |
|                                                                  |                                                                                                                                                                                                 | CHECKED:                          |             | DATE:   |           |
|                                                                  | THESE DRAWINGS AND SPECIFICATIONS ARE THE PROPERTY OF EDAC INC.,AND SHALL NOT BE REPRODUCED,OR COPIED OR USED AS THE BASIS FOR THE MANUFACTURE OR SALE OF APPARATUS WITHOUT WRITTEN PERMISSION. | SCALE:                            | NTS         | SHEET : | 3 OF 3    |
|                                                                  |                                                                                                                                                                                                 | DRAWING                           | NUMBER      |         | ISSUE     |
|                                                                  |                                                                                                                                                                                                 | 8                                 | 42 Assembly |         | 1         |