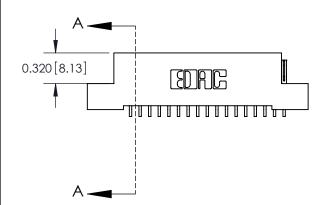

842/892 Series High Temp Card Edge Connector Part Number: 842-017-559-102

YOUR CONNECTION TO QUALITY & SERVICE

CANADA

842 ENG MASTER J.LEE DATE: OCT. 06/09 SHEET 1 OF 3

842 Assembly

SECTION A-A

THIS IS A C.A.D. GENERATED DRAWING DO NOT MAKE MANUAL REVISIONS TO MASTER.