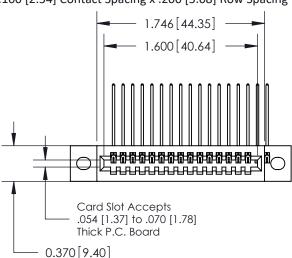

## **Contact Detail**

559-90 Degree Bend (Code 541 Contacts)

.100 [2.54] Contact Spacing x .200 [5.08] Row Spacing

**See Accompanying Pages for:** 

- **Contact Bend Details**
- **Mounting Options**

.240 [6.10] Point of Contact-

842/892 Series High Temp Card Edge Connector Part Number: 842-017-559-102

YOUR CONNECTION TO QUALITY & SERVICE

CANADA

842 ENG MASTER J.LEE DATE: OCT. 06/09 SHEET 1 OF 3

842 Assembly

SECTION A-A

THIS IS A C.A.D. GENERATED DRAWING DO NOT MAKE MANUAL REVISIONS TO MASTER.