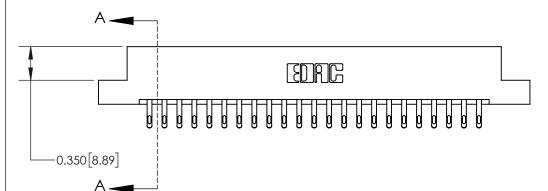

## **Contact Detail**

555-Extender Board Bend (Code 500 Contacts)

.156 [3.96] Contact Spacing x .200 [5.08] Row Spacing

THIS IS A C.A.D. GENERATED DRAWING DO NOT MAKE MANUAL REVISIONS TO MASTER.

ISSUE NUMBER

ORIGINAL

**See Accompanying Page for:** 

**Contact Bend Details** 

837/887 Series High Temp Card Edge Connector Part Number: 837-046-555-202

**EDAC INC** TORONTO, ONTARIO CANADA

THESE DRAWINGS AND SPECIFICATIONS ARE THE PROPERTY OF EDAC INC.,AND SHALL NOT BE REPRODUCED, OR COPIED OR USED AS THE BASIS FOR THE MANUFACTURE OR SALE OF APPARATUS WITHOUT WRITTEN PERMISSION.