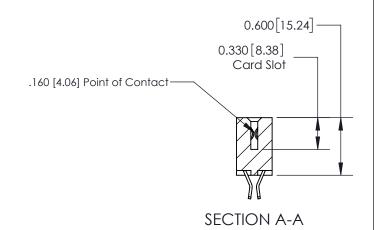

ISSUE NUMBER

ORIGINAL

1

| 837/887 Series High Temp Card Edge Connector<br>Contact Bend Detail |                                                                       | ACAD REFERENCE NO. | 837 ENG MASTER   |       |
|---------------------------------------------------------------------|-----------------------------------------------------------------------|--------------------|------------------|-------|
|                                                                     |                                                                       | DRAWN: J.LEE       | DATE: OCT. 06/09 |       |
|                                                                     |                                                                       | CHECKED:           | DATE:            |       |
| EDAC INC THESE DRAWINGS AND SPECIFICATIONS                          | SCALE: NTS                                                            | SHEET              | 2 <b>OF</b> 2    |       |
| TORONTO, ONTARIO                                                    | CANADA  OR USED AS THE BASIS FOR THE MANUFACTURE OR SALE OF APPARATUS | DRAWING NUMBER     | •                | ISSUE |
| YOUR CONNECTION TO QUALITY & SERVICE                                |                                                                       | 837 Assembly       |                  | 1     |