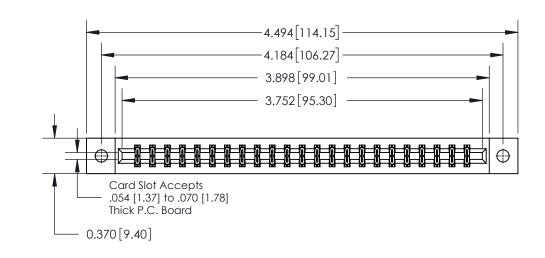

**Mounting Option** 

02-.128 (3.25) Dia. Mounting Holes

## **Contact Detail**

555-Extender Board Bend (Code 500 Contacts)

.156 [3.96] Contact Spacing x .200 [5.08] Row Spacing

THIS IS A C.A.D. GENERATED DRAWING DO NOT MAKE MANUAL REVISIONS TO MASTER.

ISSUE NUMBER

ORIGINAL

**See Accompanying Page for:** 

**Contact Bend Details** 

837/887 Series High Temp Card Edge Connector Part Number: 837-046-555-202

**EDAC INC** TORONTO, ONTARIO CANADA

THESE DRAWINGS AND SPECIFICATIONS ARE THE PROPERTY OF EDAC INC.,AND SHALL NOT BE REPRODUCED, OR COPIED OR USED AS THE BASIS FOR THE MANUFACTURE OR SALE OF APPARATUS WITHOUT WRITTEN PERMISSION.