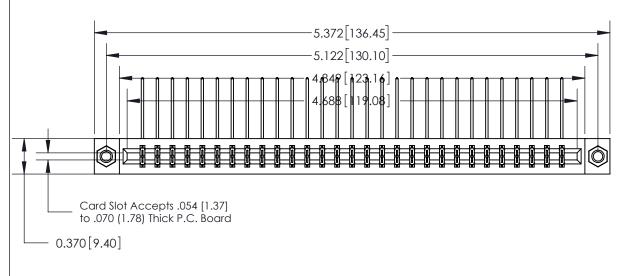

## **Contact Detail**

559-90 Degree Bend (Code 541 Contacts)

.156 [3.96] Contact Spacing x .200 [5.08] Row Spacing

THIS IS A C.A.D. GENERATED DRAWING DO NOT MAKE MANUAL REVISIONS TO MASTER.

ISSUE NUMBER

ORIGINAL

## SECTION A-A 0.388 [9.86] Card Slot .160 [4.06] Point of Contact-

## **See Accompanying Page for:**

- **Bend Detail**
- **Mounting Options**

833 Series High Temp Card Edge Connector Part Number: 833-058-559-807

YOUR CONNECTION TO QUALITY & SERVICE

**EDAC INC** TORONTO, ONTARIO CANADA