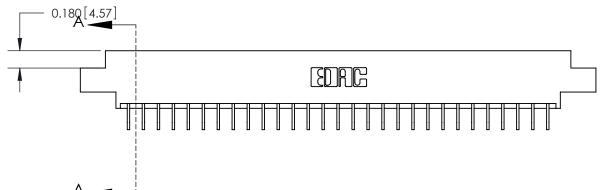

## **See Accompanying Page for:**

- **Bend Detail**
- **Mounting Options**

833 Series High Temp Card Edge Connector Part Number: 833-058-559-807

YOUR CONNECTION TO QUALITY & SERVICE

**EDAC INC** TORONTO, ONTARIO CANADA