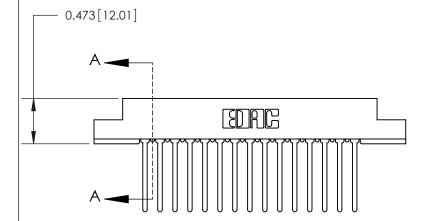

**Mounting Option** 

M3-0.5 Metric Threaded Inserts

## **Contact Detail**

Wire Wrap .046x.013(1.17x0.33) - Tail LG=.708(17.98) .156 [3.96] Contact Spacing x .200 [5.08] Row Spacing







.095 [2.41] Point of Contact (Measured from bottom of Card Slot)

Card Slot Accepts .054 [1.37] to .070 [1.78] Thick P.C. Board

**See Accompanying Page for:** 

**Contact Bend Details** 

807/857 Series High Temp Card Edge Connector Part Number: 807-030-540-207



| ACAD REFERENCE NO. 80/ ENG MASIER |                  |
|-----------------------------------|------------------|
| DRAWN: J.LEE                      | DATE: AUG. 11/09 |
| CHECKED:                          | DATE:            |
| SCALE: NTS                        | SHEET 1 OF 2     |
| DRAWING NUMBER                    | ISSUE            |

SECTION A-A

807 Assembly