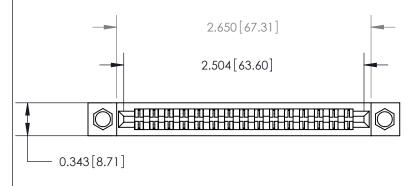

**Mounting Option** 

M3-0.5 Metric Threaded Inserts

## **Contact Detail**

Wire Wrap .046x.013(1.17x0.33) - Tail LG=.708(17.98) .156 [3.96] Contact Spacing x .200 [5.08] Row Spacing

.095 [2.41] Point of Contact (Measured from bottom of Card Slot)

Card Slot Accepts .054 [1.37] to .070 [1.78] Thick P.C. Board