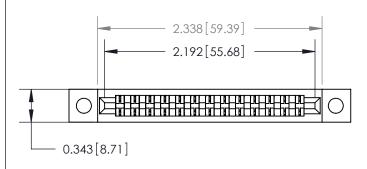

**Mounting Option** 

.128 (3.25) Dia. Mounting Holes

## **Contact Detail**

PC Tail .046x.014(1.17x0.36) - Tail LG=.213(5.41)

.156 [3.96] Contact Spacing x .200 [5.08] Row Spacing





**SECTION A-A** 

.175 [4.45] Point of Contact (Measured from bottom of Card Slot)



**See Accompanying Page for:** 

**Contact Bend Details** 

807/857 Series High Temp Card Edge Connector Part Number: 807-013-421-102

YOUR CONNECTION TO QUALITY & SERVICE

| ACAD REFERENCE NO. 807 ENG MASTER |                  |
|-----------------------------------|------------------|
| DRAWN: J.LEE                      | DATE: AUG. 11/09 |
| CHECKED:                          | DATE:            |
| SCALE: NTS                        | SHEET 1 OF 2     |
| DRAWING NUMBER                    | ISSUE            |

807 Assembly