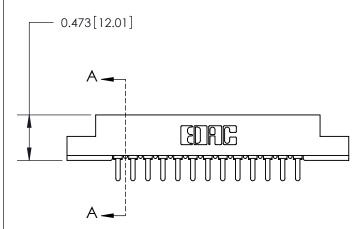

## **Contact Detail**

PC Tail .046x.014(1.17x0.36) - Tail LG=.213(5.41)

.156 [3.96] Contact Spacing x .200 [5.08] Row Spacing

**SECTION A-A** 

.175 [4.45] Point of Contact (Measured from bottom of Card Slot)