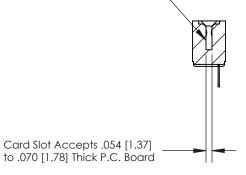

## **Contact Detail**

PC Tail .046x.014(1.17x0.36) - Tail LG=.213(5.41)

.156 [3.96] Contact Spacing x .200 [5.08] Row Spacing

**SECTION A-A** 

.175 [4.45] Point of Contact (Measured from bottom of Card Slot)