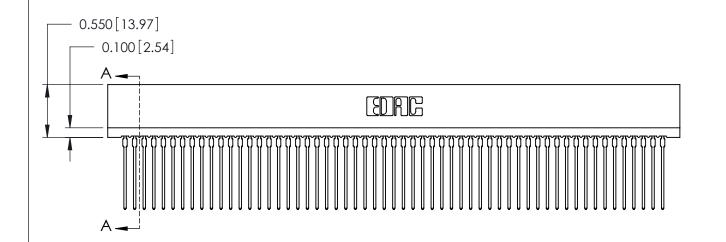

## Contact Information 541-Wire Wrap, Regular Point - Tail LG.=.750(19.05) .100" (2.54mm) Contact Spacing x .200" (5.08mm) Row Spacing

725 Series Ultra-Mate Card Edge Connector - Press Fit

Part Number: 725-114-541-201