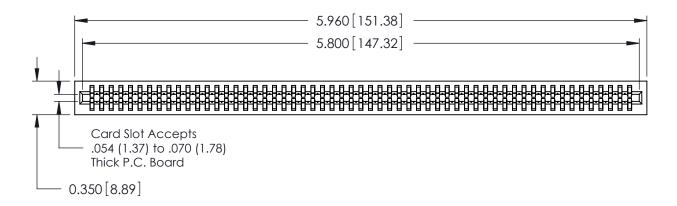

## Contact Information 541-Wire Wrap, Regular Point - Tail LG.=.750(19.05) .100" (2.54mm) Contact Spacing x .200" (5.08mm) Row Spacing

725 Series Ultra-Mate Card Edge Connector - Press Fit

Part Number: 725-114-541-201