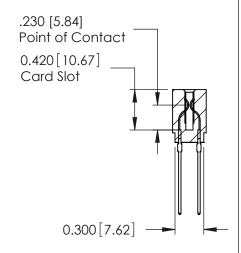

## Contact Information 541-Wire Wrap, Regular Point - Tail LG.=.750(19.05) .100" (2.54mm) Contact Spacing x .200" (5.08mm) Row Spacing

725 Series Ultra-Mate Card Edge Connector - Press Fit

Part Number: 725-114-541-201