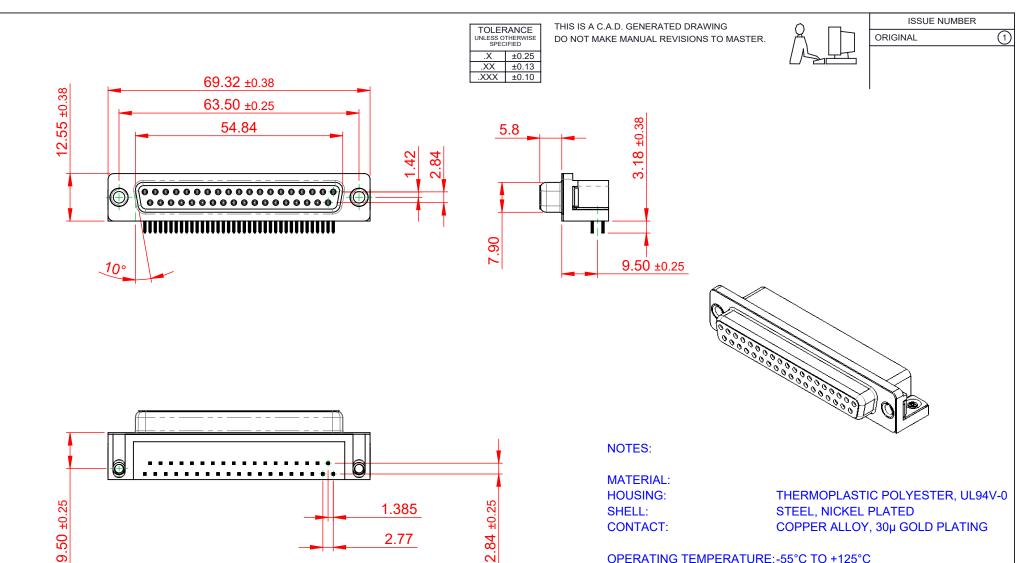

622 SERIES D-SUB CONNECTOR

OPERATING TEMPERATURE: -55°C TO +125°C

**CURRENT RATING: 3A PER CONTACT** CONTACT RESISTANCE:  $25m\Omega$  MAX. **INSULATOR RESISTANCE:** 5000MΩ min. DIELECTRIC WITHSTANDING VOLTAGE: 1000V AC rms

| CONNECTOR                                                                                                                                                                                                      | SW REFERENCE NO.: 622 ASSEMBLY |                    |
|----------------------------------------------------------------------------------------------------------------------------------------------------------------------------------------------------------------|--------------------------------|--------------------|
|                                                                                                                                                                                                                | DRAWN: C.B                     | DATE: AUG. 01/2018 |
|                                                                                                                                                                                                                | CHECKED:                       | DATE:              |
| THESE DRAWINGS AND SPECIFICATIONS<br>ARE THE PROPERTY OF EDAC INC.,AND<br>SHALL NOT BE REPRODUCED,OR COPIED<br>OR USED AS THE BASIS FOR THE<br>MANUFACTURE OR SALE OF APPARATUS<br>WITHOUT WRITTEN PERMISSION. | SCALE: (IN C.A.D. 1:1)         | SHEET 1 OF 1       |
|                                                                                                                                                                                                                | DRAWING NUMBER: 622-037-6      | 660-531 ISSUE      |
|                                                                                                                                                                                                                | PART NUMBER: 622-037-6         | 660-531 1          |
|                                                                                                                                                                                                                |                                | •                  |