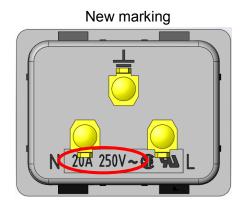

# 2 Type of change

Modification of rating mark

## 3 Detailed description of change

Change of rated current acc. to UL 60320

# 4 Reason of change

Rated current adjusted to UL 60320

## 6 Impact of change and recommended action

Form: New current rating according to UL 60320

Fit: N/A
Function: N/A
Production Site: N/A
Product Label: N/A