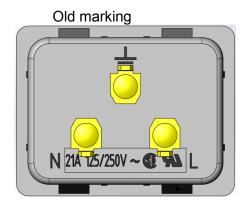

# 2 Type of change

Modification of rating mark

## 3 Detailed description of change

Change of rated current acc. to UL 60320

# 4 Reason of change

Rated current adjusted to UL 60320

## 6 Impact of change and recommended action

Form: New current rating according to UL 60320

Fit: N/A
Function: N/A
Production Site: N/A
Product Label: N/A