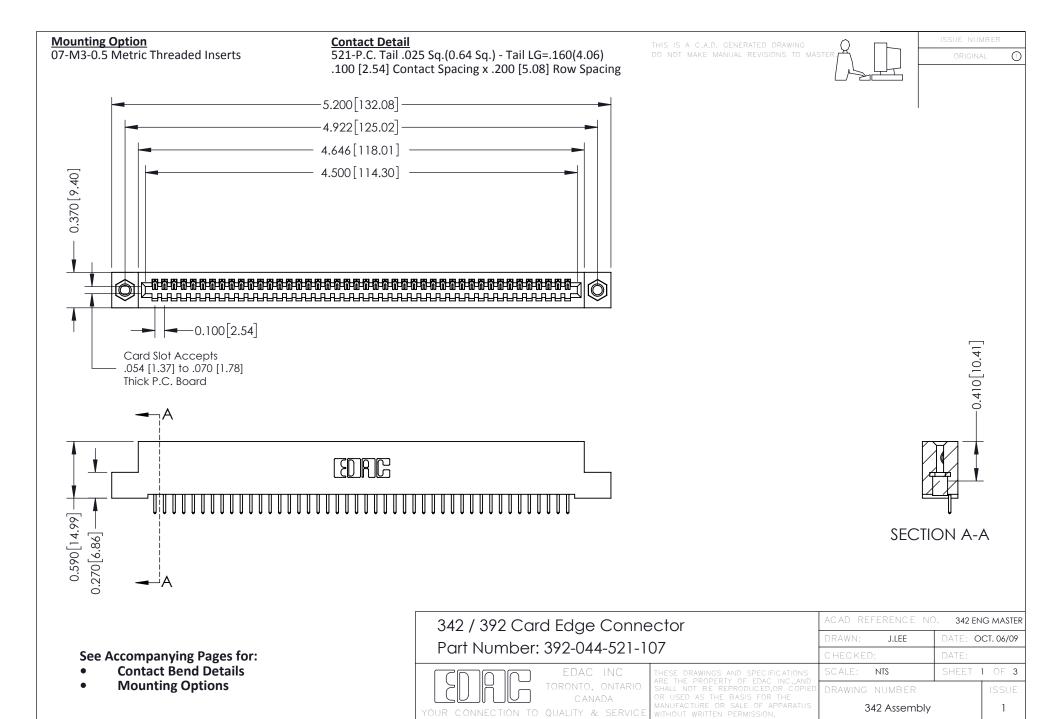

THIS IS A C.A.D. GENERATED DRAWING DO NOT MAKE MANUAL REVISIONS TO MASTER. ISSUE NUMBER

ORIGINAL

1



| 342 / 392 Series Card Edge Connector<br>Contact Bend Detail |                                                                                                                                                                                                  | ACAD REFERENCE NO. 342 ENG MASTER |             |                  |        |
|-------------------------------------------------------------|--------------------------------------------------------------------------------------------------------------------------------------------------------------------------------------------------|-----------------------------------|-------------|------------------|--------|
|