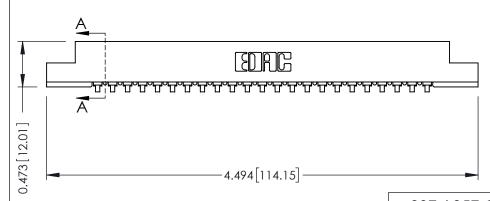

## SECTION A-A

.175 [4.45] Point of Contact (FROM BTM OF SLOT) Card Slot Accepts .054 [1.37] to .070 [1.78] Thick P.C. Board

307 / 357 Card Edge Connector Part Number: 357-023-457-108

YOUR CONNECTION TO QUALITY & SERVICE