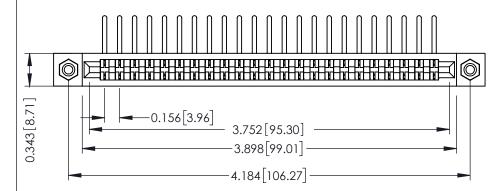

**Mounting Option** #4-40 Unified Threaded Inserts **Contact Detail** 

90 Degree Bend (Code 441 Contacts)

.156 [3.96] Contact Spacing x .200 [5.08] Row Spacing

THIS IS A C.A.D. GENERATED DRAWING DO NOT MAKE MANUAL REVISIONS TO MASTER.

## SECTION A-A

.175 [4.45] Point of Contact (FROM BTM OF SLOT) Card Slot Accepts .054 [1.37] to .070 [1.78] Thick P.C. Board

307 / 357 Card Edge Connector Part Number: 357-023-457-108

YOUR CONNECTION TO QUALITY & SERVICE