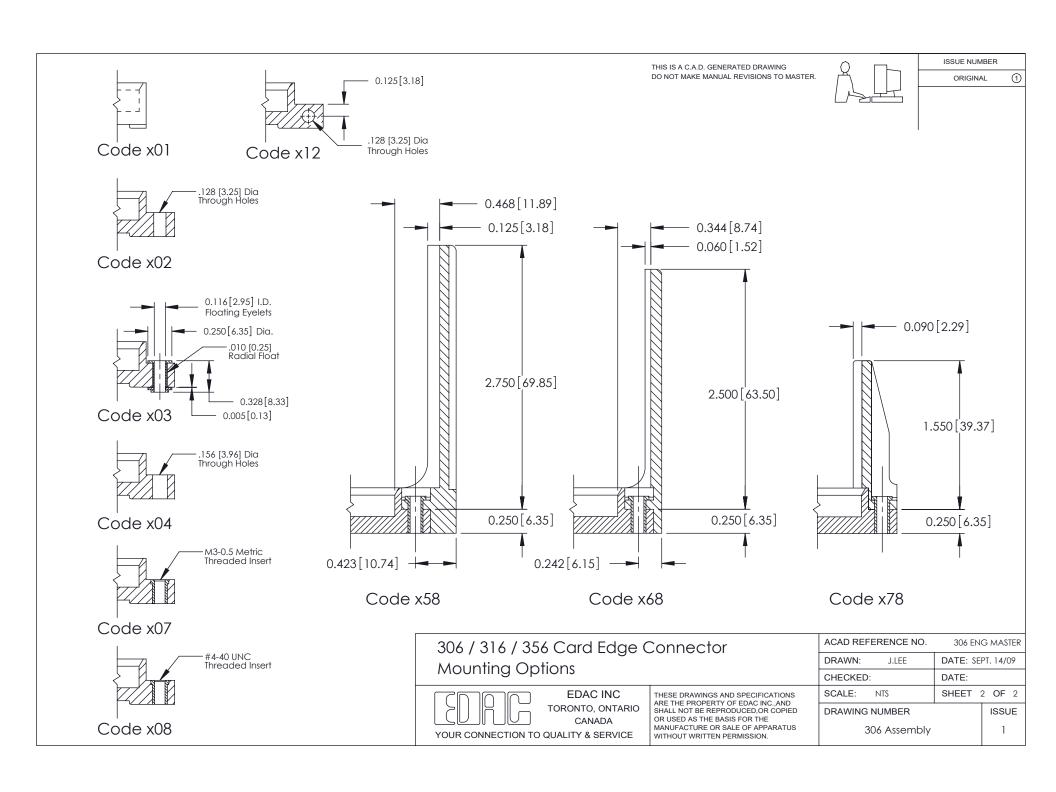

**Mounting Option** 

108-#4-40 Unified Threaded Inserts

| ACAD REFERENCE NO. | 306 ENG MASTER    |
|--------------------|-------------------|
| DRAWN: J.LEE       | DATE: SEPT. 14/09 |
| CHECKED:           | DATE:             |
| SCALE: NTS         | SHEET 1 OF 2      |
| DRAWING NUMBER     | ISSUE             |
| 306 Assembly       | 1                 |