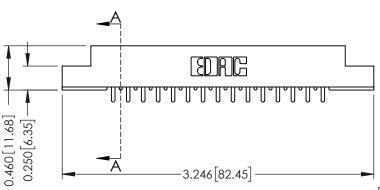

## **Contact Detail**

521-P.C. Tail .037x.015(0.94x0.38) - Tail LG.=.125(3.18) .156 [3.96] Contact Spacing with Single Centreline Row

THIS IS A C.A.D. GENERATED DRAWING DO NOT MAKE MANUAL REVISIONS TO MASTER.

**See Accompanying Pages for:** 

**Mounting Options** 

0.295 [7.49] Card Slot 0.165[4.19] Point of Contact