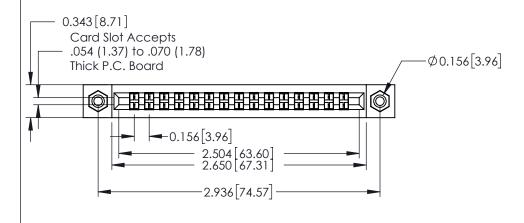

## **Contact Detail**

521-P.C. Tail .037x.015(0.94x0.38) - Tail LG.=.125(3.18) .156 [3.96] Contact Spacing with Single Centreline Row

THIS IS A C.A.D. GENERATED DRAWING DO NOT MAKE MANUAL REVISIONS TO MASTER.

**See Accompanying Pages for:** 

**Mounting Options** 

0.295 [7.49] Card Slot 0.165[4.19] Point of Contact