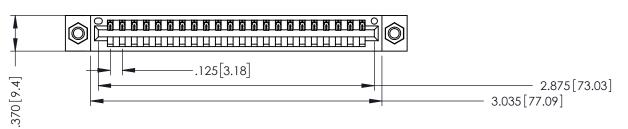

THIS IS A C.A.D. GENERATED DRAWING DO NOT MAKE MANUAL REVISIONS TO MASTER.

ISSUE NUMBER

ORIGINAL

1

.330 [8.38] Slot Depth .160 [4.06] Point of Contact **SECTION A-A** 

346/396 SERIES CARD EDGE CONNECTOR PART NUMBER: 346-022-526-607

346-ENG-MASTER

INSULATOR MATERIAL: THERMOPLASTIC POLYESTER, UL 94V-0 CONTACT MATERIAL; COPPER, NICKEL, TIN ALLOY CA-725 CONTACT PLATING: GOLD ON THE MATING AREA, TIN-LEAD ON THE CONTACT TAILS, NICKEL UNDERPLATE