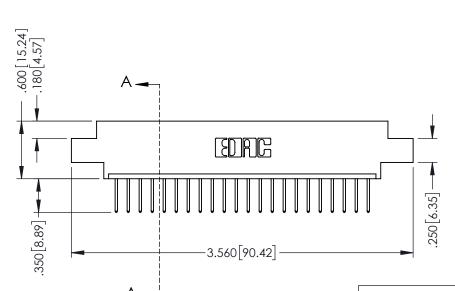

## **Contact Code 556**

INSULATOR MATERIAL: THERMOPLASTIC POLYESTER, UL 94V-0 CONTACT MATERIAL; COPPER, NICKEL, TIN ALLOY CA-725 CONTACT PLATING: GOLD ON THE MATING AREA, TIN-LEAD

ON THE CONTACT TAILS, NICKEL UNDERPLATE

## 346/396 SERIES CARD EDGE CONNECTOR CONTACT CODE 555,556,558,559,560 DIMENSIONS

YOUR CONNECTION TO QUALITY & SERVICE

**EDAC INC** TORONTO, ONTARIO CANADA

THESE DRAWINGS AND SPECIFICATIONS ARE THE PROPERTY OF EDAC INC.,AND SHALL NOT BE REPRODUCED, OR COPIED OR USED AS THE BASIS FOR THE MANUFACTURE OR SALE OF APPARATUS WITHOUT WRITTEN PERMISSION.