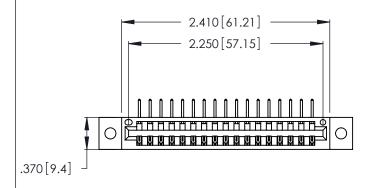

Contact Dimensions:
558-90 Degree Bend (Code 541 Contacts)
See Sheet 2 for Contact Code 555, 556, 558, 559, 560 Dimensions

THIS IS A C.A.D. GENERATED DRAWING DO NOT MAKE MANUAL REVISIONS TO MASTER.

1

Card Slot Accepts .054 [1.37] to .070 [1.78] Thick P.C. Board .330 [8.38] Card Slot .160 [4.07] Point of Contact

- INSULATOR MATERIAL: THERMOPLASTIC POLYESTER, UL 94V-0 CONTACT MATERIAL; COPPER, NICKEL, TIN ALLOY CA-725
- CONTACT PLATING: GOLD ON THE MATING AREA, TIN-LEAD ON THE CONTACT TAILS, NICKEL UNDERPLATE

346/396 SERIES CARD EDGE CONNECTOR PART NUMBER: 346-017-558-602