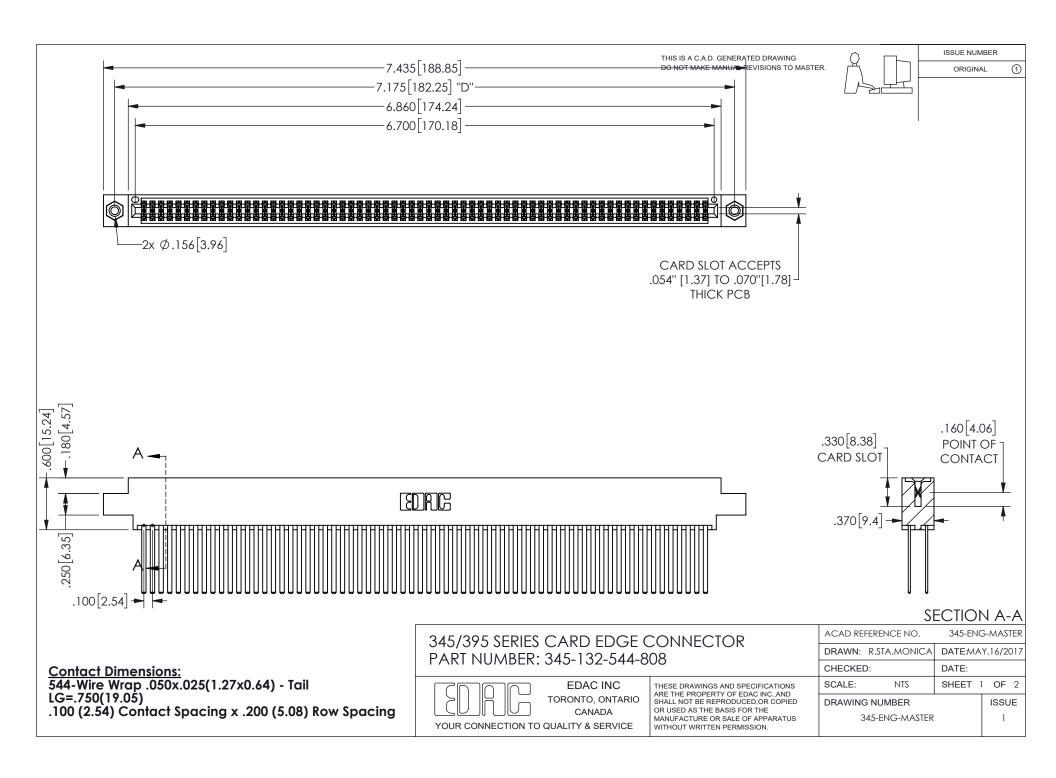

ORIGINAL 1

ISSUE NUMBER

**Contact Code 558** 

Contact Code 559

Contact Code 560

- INSULATOR MATERIAL: THERMOPLASTIC POLYESTER, UL 94V-0 DAP MATERIAL AVAILABLE UPON REQUEST

CONTACT MATERIAL; COPPER ALLOY CONTACT PLATING: GOLD ON THE MATING AREA, TIN PLATING ON THE CONTACT TAILS, NICKEL UNDERPLATE

## 345/395 SERIES CARD EDGE CONNECTOR CONTACT CODE 555,556,558,559,560 DIMENSIONS

YOUR CONNECTION TO QUALITY & SERVICE

**EDAC INC** TORONTO, ONTARIO CANADA

THESE DRAWINGS AND SPECIFICATIONS ARE THE PROPERTY OF EDAC INC.,AND SHALL NOT BE REPRODUCED, OR COPIED OR USED AS THE BASIS FOR THE MANUFACTURE OR SALE OF APPARATUS WITHOUT WRITTEN PERMISSION.