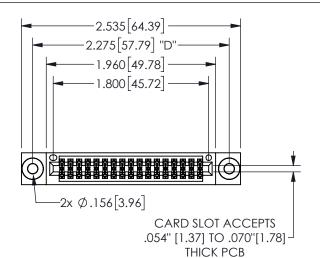

345/395 SERIES CARD EDGE CONNECTOR PART NUMBER: 345-034-541-503

YOUR CONNECTION TO QUALITY & SERVICE

**EDAC INC** TORONTO, ONTARIO CANADA

SHALL NOT BE REPRODUCED,OR COPIED OR USED AS THE BASIS FOR THE MANUFACTURE OR SALE OF APPARATUS WITHOUT WRITTEN PERMISSION.

THESE DRAWINGS AND SPECIFICATIONS ARE THE PROPERTY OF EDAC INC., AND

|  | ACAD REFERENCE NO.  | 345-ENC         | 3-MASTER |
|--|---------------------|-----------------|----------|
|  | DRAWN: R.STA.MONICA | DATEMAY.16/2017 |          |
|  | CHECKED:            | DATE:           |          |
|  | SCALE: NTS          | SHEET           | OF 2     |
|  | DRAWING NUMBER      |                 | ISSUE    |
|  | 345-ENG-MASTER      |                 | 1        |