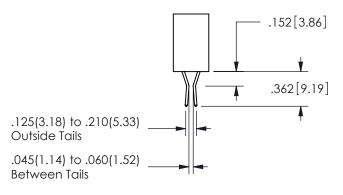

**SECTION A-A** 

.160 4.06 .330[8.38] POINT OF CARD SLOT CONTACT .370 9.4

ISSUE NUMBER ORIGINAL

1

**Contact Code 558** 

Contact Code 559

**Contact Code 560** 

INSULATOR MATERIAL: THERMOPLASTIC POLYESTER, UL 94V-0

DAP MATERIAL AVAILABLE UPON REQUEST

CONTACT MATERIAL; COPPER ALLOY

CONTACT PLATING: GOLD ON THE MATING AREA, TIN PLATING ON THE CONTACT TAILS, NICKEL UNDERPLATE

## 345/395 SERIES CARD EDGE CONNECTOR CONTACT CODE 555,556,558,559,560 DIMENSIONS

YOUR CONNECTION TO QUALITY & SERVICE

**EDAC INC** TORONTO, ONTARIO CANADA

THESE DRAWINGS AND SPECIFICATIONS ARE THE PROPERTY OF EDAC INC.,AND SHALL NOT BE REPRODUCED, OR COPIED OR USED AS THE BASIS FOR THE MANUFACTURE OR SALE OF APPARATUS WITHOUT WRITTEN PERMISSION.