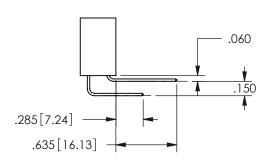

**SECTION A-A** 

.160 4.06 .330[8.38] POINT OF CARD SLOT CONTACT .370 9.4

ISSUE NUMBER ORIGINAL

1

**Contact Code 558** 

Contact Code 559

**Contact Code 560** 

INSULATOR MATERIAL: THERMOPLASTIC POLYESTER, UL 94V-0

DAP MATERIAL AVAILABLE UPON REQUEST

CONTACT MATERIAL; COPPER ALLOY

CONTACT PLATING: GOLD ON THE MATING AREA, TIN PLATING ON THE CONTACT TAILS, NICKEL UNDERPLATE

## 345/395 SERIES CARD EDGE CONNECTOR CONTACT CODE 555,556,558,559,560 DIMENSIONS

YOUR CONNECTION TO QUALITY & SERVICE

**EDAC INC** TORONTO, ONTARIO CANADA

THESE DRAWINGS AND SPECIFICATIONS ARE THE PROPERTY OF EDAC INC.,AND SHALL NOT BE REPRODUCED, OR COPIED OR USED AS THE BASIS FOR THE MANUFACTURE OR SALE OF APPARATUS WITHOUT WRITTEN PERMISSION.