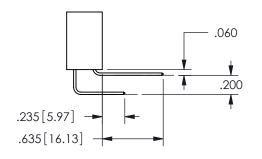

**SECTION A-A** 

.160 4.06 .330[8.38] POINT OF CARD SLOT CONTACT .370 9.4

ISSUE NUMBER ORIGINAL

1

**Contact Code 558** 

Contact Code 559

**Contact Code 560** 

INSULATOR MATERIAL: THERMOPLASTIC POLYESTER, UL 94V-0

DAP MATERIAL AVAILABLE UPON REQUEST

CONTACT MATERIAL; COPPER ALLOY

CONTACT PLATING: GOLD ON THE MATING AREA, TIN PLATING ON THE CONTACT TAILS, NICKEL UNDERPLATE

## 345/395 SERIES CARD EDGE CONNECTOR CONTACT CODE 555,556,558,559,560 DIMENSIONS

YOUR CONNECTION TO QUALITY & SERVICE

**EDAC INC** TORONTO, ONTARIO CANADA

THESE DRAWINGS AND SPECIFICATIONS ARE THE PROPERTY OF EDAC INC.,AND SHALL NOT BE REPRODUCED, OR COPIED OR USED AS THE BASIS FOR THE MANUFACTURE OR SALE OF APPARATUS WITHOUT WRITTEN PERMISSION.