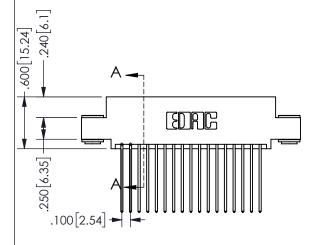

THIS IS A C.A.D. GENERATED DRAWING DO NOT MAKE MANUAL REVISIONS TO MASTER.

ISSUE NUMBER

ORIGINAL

1

Contact Dimensions: 541-Wire Wrap .025 Sq.(0.64 Sq.) - Tail LG=.750(19.05) .100 (2.54) Contact Spacing x .200 (5.08) Row Spacing

345/395 SERIES CARD EDGE CONNECTOR PART NUMBER: 345-034-541-503

YOUR CONNECTION TO QUALITY & SERVICE

**EDAC INC** TORONTO, ONTARIO CANADA

SHALL NOT BE REPRODUCED,OR COPIED OR USED AS THE BASIS FOR THE MANUFACTURE OR SALE OF APPARATUS WITHOUT WRITTEN PERMISSION.