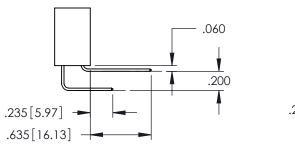

**Contact Code 555** 

**Contact Code 556** 

**Contact Code 558** 

**Contact Code 559** 

Contact Code 560

INSULATOR MATERIAL: THERMOPLASTIC POLYESTER, UL 94V-0

DAP MATERIAL AVAILABLE UPON REQUEST

CONTACT MATERIAL; COPPER ALLOY CONTACT PLATING: GOLD ON THE MATING AREA, TIN PLATING ON THE CONTACT TAILS, NICKEL UNDERPLATE