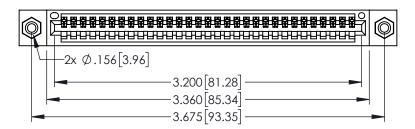

<u>Contact Dimensions:</u>
525-P.C. Tail .018 Sq.(0.46 Sq.) - Tail LG=.150(3.81)
.100 (2.54) Contact Spacing x .200 (5.08) Row Spacing

1

..330[8.38] CARD SLOT .160[4.06] POINT OF CONTACT **SECTION A-A** 

INSULATOR MATERIAL: THERMOPLASTIC PBT BLACK, UL 94V-0

CONTACT MATERIAL; COPPER TIN ALLOY CONTACT PLATING: GOLD ON THE MATING AREA, TIN PLATING ON THE CONTACT TAILS, NICKEL UNDERPLATE

| 345/395 SERIES CARD EDGE CONNECTOR |
|------------------------------------|
| PART NUMBER: 345-031-525-608       |