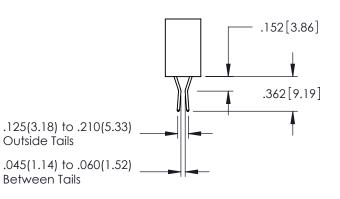

.107 [2.72] .082 [2.08] .157 [4] .232 [5.89] .125(3.18) to .210(5.33) .125(3.18) to .210(5.33) Outside Tails Outside Tails .045(1.14) to .060(1.52) .045(1.14) to .060(1.52) Between Tails Between Tails

**Contact Code 555** 

**Contact Code 556** 

**Contact Code 558** 

**Contact Code 559** 

Contact Code 560

INSULATOR MATERIAL: THERMOPLASTIC POLYESTER, UL 94V-0

DAP MATERIAL AVAILABLE UPON REQUEST

CONTACT MATERIAL; COPPER ALLOY CONTACT PLATING: GOLD ON THE MATING AREA, TIN PLATING ON THE CONTACT TAILS, NICKEL UNDERPLATE