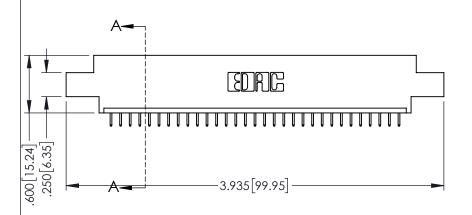

.107 [2.72] .082 [2.08] .157 [4] .232 [5.89] .125(3.18) to .210(5.33) .125(3.18) to .210(5.33) Outside Tails Outside Tails .045(1.14) to .060(1.52) .045(1.14) to .060(1.52) Between Tails Between Tails

**Contact Code 555** 

**Contact Code 556** 

**Contact Code 558** 

**Contact Code 559** 

Contact Code 560

INSULATOR MATERIAL: THERMOPLASTIC POLYESTER, UL 94V-0

DAP MATERIAL AVAILABLE UPON REQUEST

CONTACT MATERIAL; COPPER ALLOY CONTACT PLATING: GOLD ON THE MATING AREA, TIN PLATING ON THE CONTACT TAILS, NICKEL UNDERPLATE