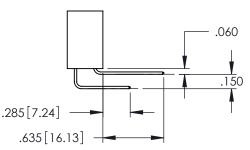

**Contact Code 555** 

**Contact Code 556** 

**Contact Code 558** 

**Contact Code 559** 

Contact Code 560

INSULATOR MATERIAL: THERMOPLASTIC POLYESTER, UL 94V-0

DAP MATERIAL AVAILABLE UPON REQUEST

CONTACT MATERIAL; COPPER ALLOY CONTACT PLATING: GOLD ON THE MATING AREA, TIN PLATING ON THE CONTACT TAILS, NICKEL UNDERPLATE