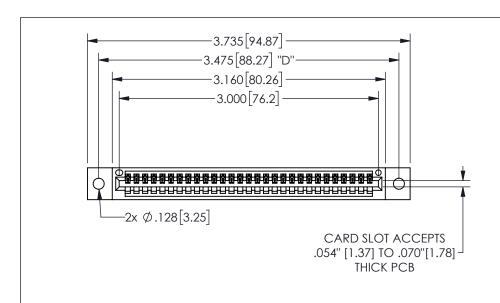

345/395 SERIES CARD EDGE CONNECTOR PART NUMBER: 345-029-500-102

YOUR CONNECTION TO QUALITY & SERVICE

**EDAC INC** TORONTO, ONTARIO CANADA

THESE DRAWINGS AND SPECIFICATIONS ARE THE PROPERTY OF EDAC INC.,AND SHALL NOT BE REPRODUCED, OR COPIED OR USED AS THE BASIS FOR THE MANUFACTURE OR SALE OF APPARATUS WITHOUT WRITTEN PERMISSION.

## 345/395 SERIES CARD EDGE CONNECTOR CONTACT CODE 555,556,558,559,560 DIMENSIONS

YOUR CONNECTION TO QUALITY & SERVICE

**EDAC INC** TORONTO, ONTARIO CANADA

THESE DRAWINGS AND SPECIFICATIONS ARE THE PROPERTY OF EDAC INC.,AND SHALL NOT BE REPRODUCED, OR COPIED OR USED AS THE BASIS FOR THE MANUFACTURE OR SALE OF APPARATUS WITHOUT WRITTEN PERMISSION.