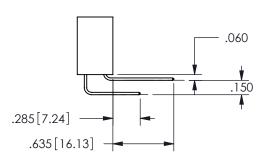

## .240[6.1] .600[15.24] EDRG 250 [6.35] .100[2.54]

<u>Contact Dimensions:</u>
559-90 Degree Bend (Code 541 Contacts)
See Sheet 2 for Contact Code 555, 556, 558, 559, 560 **Dimensions** 

345/395 SERIES CARD EDGE CONNECTOR PART NUMBER: 345-022-559-412