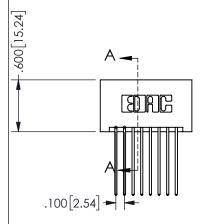

## <u>Contact Dimensions:</u> 541-Wire Wrap .025 Sq.(0.64 Sq.) - Tail LG=.750(19.05) .100 (2.54) Contact Spacing x .200 (5.08) Row Spacing

.160 4.06 .330[8.38] POINT OF CARD SLOT CONTACT .370[9.4]

## 345/395 SERIES CARD EDGE CONNECTOR PART NUMBER: 345-016-541-201

YOUR CONNECTION TO QUALITY & SERVICE

**EDAC INC** TORONTO, ONTARIO CANADA

THESE DRAWINGS AND SPECIFICATIONS ARE THE PROPERTY OF EDAC INC.,AND SHALL NOT BE REPRODUCED, OR COPIED OR USED AS THE BASIS FOR THE MANUFACTURE OR SALE OF APPARATUS WITHOUT WRITTEN PERMISSION.

| SI                  | ECTIO            | VA-A     |
|---------------------|------------------|----------|
| ACAD REFERENCE NO.  | 345-ENC          | G-MASTER |
| DRAWN: R.STA.MONICA | DATE:MAY.16/2017 |          |
| CHECKED:            | DATE:            |          |
| SCALE: NTS          | SHEET            | OF 2     |
| DRAWING NUMBER      |                  | ISSUE    |
| 345-ENG-MASTER      |                  | 1        |