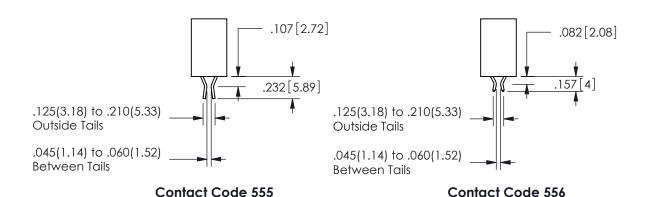

ISSUE NUMBER ORIGINAL

1

**Contact Code 558** 

Contact Code 559

**Contact Code 560** 

INSULATOR MATERIAL: THERMOPLASTIC POLYESTER, UL 94V-0 DAP MATERIAL AVAILABLE UPON REQUEST

CONTACT MATERIAL; COPPER ALLOY CONTACT PLATING: GOLD ON THE MATING AREA, TIN PLATING ON THE CONTACT TAILS, NICKEL UNDERPLATE

## 345/395 SERIES CARD EDGE CONNECTOR CONTACT CODE 555,556,558,559,560 DIMENSIONS

YOUR CONNECTION TO QUALITY & SERVICE

**EDAC INC** TORONTO, ONTARIO CANADA

THESE DRAWINGS AND SPECIFICATIONS ARE THE PROPERTY OF EDAC INC.,AND SHALL NOT BE REPRODUCED, OR COPIED OR USED AS THE BASIS FOR THE MANUFACTURE OR SALE OF APPARATUS WITHOUT WRITTEN PERMISSION.

|  | ACAD REFERENCE NO.  | 345-ENG-MASTER   |
|--|---------------------|------------------|
|  | DRAWN: R.STA.MONICA | DATE:MAY.16/2017 |
|  | CHECKED:            | DATE:            |
|  | SCALE: 1:1          | SHEET 2 OF 2     |
|  | DRAWING NUMBER      | ISSUE            |
|  | 0.45 5110 1440750   | ,                |