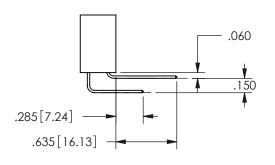

ISSUE NUMBER ORIGINAL

1

**Contact Code 558** 

Contact Code 559

**Contact Code 560** 

INSULATOR MATERIAL: THERMOPLASTIC POLYESTER, UL 94V-0 DAP MATERIAL AVAILABLE UPON REQUEST

CONTACT MATERIAL; COPPER ALLOY CONTACT PLATING: GOLD ON THE MATING AREA, TIN PLATING ON THE CONTACT TAILS, NICKEL UNDERPLATE

## 345/395 SERIES CARD EDGE CONNECTOR CONTACT CODE 555,556,558,559,560 DIMENSIONS

YOUR CONNECTION TO QUALITY & SERVICE

**EDAC INC** TORONTO, ONTARIO CANADA

THESE DRAWINGS AND SPECIFICATIONS ARE THE PROPERTY OF EDAC INC.,AND SHALL NOT BE REPRODUCED, OR COPIED OR USED AS THE BASIS FOR THE MANUFACTURE OR SALE OF APPARATUS WITHOUT WRITTEN PERMISSION.

|  | ACAD REFERENCE NO.  | 345-ENG-MASTER   |
|--|---------------------|------------------|
|  | DRAWN: R.STA.MONICA | DATE:MAY.16/2017 |
|  | CHECKED:            | DATE:            |
|  | SCALE: 1:1          | SHEET 2 OF 2     |
|  | DRAWING NUMBER      | ISSUE            |
|  | 0.45 5110 1440750   | ,                |