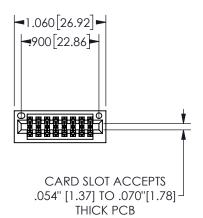

## 345/395 SERIES CARD EDGE CONNECTOR PART NUMBER: 345-016-541-201

YOUR CONNECTION TO QUALITY & SERVICE

**EDAC INC** TORONTO, ONTARIO CANADA

THESE DRAWINGS AND SPECIFICATIONS ARE THE PROPERTY OF EDAC INC.,AND SHALL NOT BE REPRODUCED, OR COPIED OR USED AS THE BASIS FOR THE MANUFACTURE OR SALE OF APPARATUS WITHOUT WRITTEN PERMISSION.

| SI                  | ECTIO            | VA-A     |
|---------------------|------------------|----------|
| ACAD REFERENCE NO.  | 345-ENC          | G-MASTER |
| DRAWN: R.STA.MONICA | DATE:MAY.16/2017 |          |
| CHECKED:            | DATE:            |          |
| SCALE: NTS          | SHEET            | OF 2     |
| DRAWING NUMBER      |                  | ISSUE    |
| 345-ENG-MASTER      |                  | 1        |