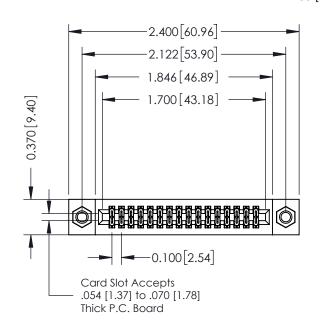

## **See Accompanying Pages for:**

- **Contact Bend Details**
- **Mounting Options**

J.LEE

| d Edge Conne<br>342-032-540-2          |                                                                                                         |
|----------------------------------------|---------------------------------------------------------------------------------------------------------|
| EDAC INC<br>TORONTO, ONTARIO<br>CANADA | THESE DRAWINGS AND SPEC<br>ARE THE PROPERTY OF EDA<br>SHALL NOT BE REPRODUCE<br>OR USED AS THE BASIS FO |

YOUR CONNECTION TO QUALITY & SERVICE WITHOUT WRITTEN PERMISSION.

| SCALE: NTS     | SHEET | 1 OF 3 |
|----------------|-------|--------|
| DRAWING NUMBER |       | ISSUE  |
| 342 Assembly   |       | 1      |
|                |       |        |