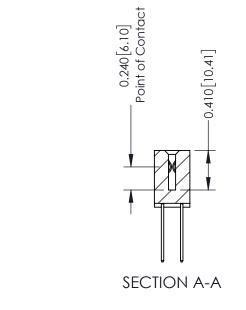

## **Contact Detail**

540-Wire Wrap .025 Sq.(0.64 Sq.) - Tail LG=.570(14.48) .100 [2.54] Contact Spacing x .200 [5.08] Row Spacing

342 ENG MASTER DATE: OCT. 06/09

THIS IS A C.A.D. GENERATED DRAWING DO NOT MAKE MANUAL REVISIONS TO MASTER. ISSUE NUMBER

ORIGINAL

1

| 342 / 392 Series Card Edge Connector<br>Contact Bend Detail |                                                                                                                                   | ACAD REFERENCE NO. 342 ENG MASTER |             |                         |        |
|-------------------------------------------------------------|-----------------------------------------------------------------------------------------------------------------------------------|-----------------------------------|-------------|-------------------------|--------|
|                                                             |                                                                                                                                   | DRAWN:                            | J.LEE       | DATE: <b>OCT. 06/09</b> |        |
|                                                             |                                                                                                                                   | CHECKED:                          |             | DATE:                   |        |
| TORONTO, ONTARIO                                            | ARE THE PROPERTY OF EDAC INC.,AND SHALL NOT BE REPRODUCED,OR COPIED OR USED AS THE BASIS FOR THE MANUFACTURE OR SALE OF APPARATUS | SCALE:                            | NTS         | SHEET :                 | 2 OF 3 |
|                                                             |                                                                                                                                   | DRAWING                           | NUMBER      |                         | ISSUE  |
| YOUR CONNECTION TO QUALITY & SERVICE                        |                                                                                                                                   | 3                                 | 42 Assembly |                         | 1      |