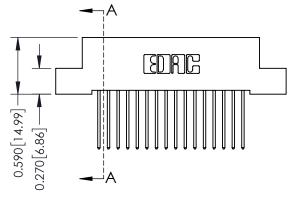

342 ENG MASTER DATE: OCT. 06/09

THIS IS A C.A.D. GENERATED DRAWING DO NOT MAKE MANUAL REVISIONS TO MASTER. ISSUE NUMBER

ORIGINAL

1

| 342 / 392 Series Card Edge Connector<br>Contact Bend Detail |                                                                                                                                   | ACAD REFERENCE NO. 342 ENG MASTER |             |                         |        |
|-------------------------------------------------------------|-----------------------------------------------------------------------------------------------------------------------------------|-----------------------------------|-------------|-------------------------|--------|
|                                                             |                                                                                                                                   | DRAWN:                            | J.LEE       | DATE: <b>OCT. 06/09</b> |        |
|                                                             |                                                                                                                                   | CHECKED:                          |             | DATE:                   |        |
| TORONTO, ONTARIO                                            | ARE THE PROPERTY OF EDAC INC.,AND SHALL NOT BE REPRODUCED,OR COPIED OR USED AS THE BASIS FOR THE MANUFACTURE OR SALE OF APPARATUS | SCALE:                            | NTS         | SHEET :                 | 2 OF 3 |
|                                                             |                                                                                                                                   | DRAWING                           | NUMBER      |                         | ISSUE  |
| YOUR CONNECTION TO QUALITY & SERVICE                        |                                                                                                                                   | 3                                 | 42 Assembly |                         | 1      |