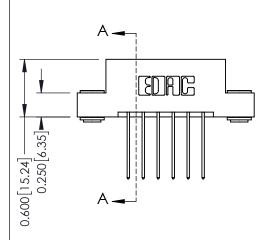

## **Mounting Option**

03-.116 (2.95) I.D. Floating Eyelets

## **Contact Detail**

542-Wire Wrap .025 Sq.(0.64 Sq.) - Tail LG=.645(16.38) .156 [3.96] Contact Spacing x .200 [5.08] Row Spacing

Part Number: 337-012-542-203

YOUR CONNECTION TO QUALITY & SERVICE

**EDAC INC** 