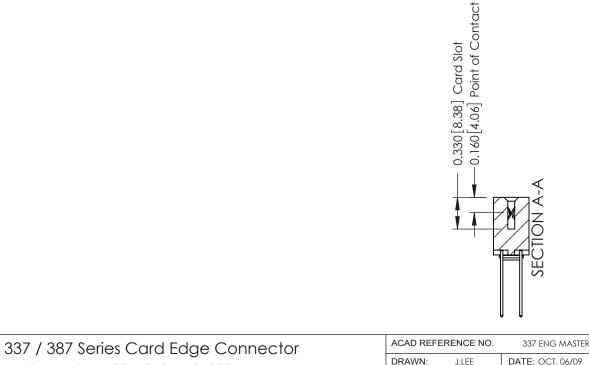

1

| 337 / 387 Series Card Edge Connector<br>Contact Bend Detail           |                                                                                                                                                                                                  | ACAD REFERENCE NO. 337 E |                  | G MASTER      |
|-----------------------------------------------------------------------|--------------------------------------------------------------------------------------------------------------------------------------------------------------------------------------------------|--------------------------|------------------|---------------|
|                                                                       |                                                                                                                                                                                                  | DRAWN: J.LEE             | DATE: OCT. 06/09 |               |
|                                                                       |                                                                                                                                                                                                  | CHECKED: DATE:           |                  |               |
| EDAC INC TORONTO, ONTARIO CANADA YOUR CONNECTION TO QUALITY & SERVICE | THESE DRAWINGS AND SPECIFICATIONS ARE THE PROPERTY OF EDAC INC.,AND SHALL NOT BE REPRODUCED, OR COPIED OR USED AS THE BASIS FOR THE MANUFACTURE OR SALE OF APPARATUS WITHOUT WRITTEN PERMISSION. | SCALE: NTS               | SHEET            | 2 <b>OF</b> 3 |
|                                                                       |                                                                                                                                                                                                  | DRAWING NUMBER           |                  | ISSUE         |
|                                                                       |                                                                                                                                                                                                  | 337 Assembly             |                  | 1             |