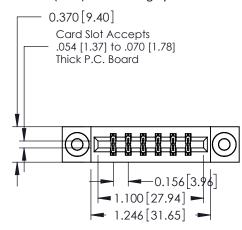

## **Mounting Option**

03-.116 (2.95) I.D. Floating Eyelets

## **Contact Detail**

542-Wire Wrap .025 Sq.(0.64 Sq.) - Tail LG=.645(16.38) .156 [3.96] Contact Spacing x .200 [5.08] Row Spacing

Part Number: 337-012-542-203

YOUR CONNECTION TO QUALITY & SERVICE

**EDAC INC** 